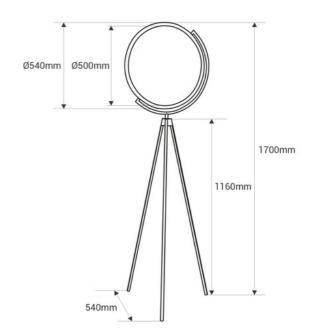

## Design LED Floor lamp "Eyes" - 26W - Warm light

"Eyes" floor lamp with avant-garde design, featuring a flat adjustable disc that serves as a diffuser. With 26W of power, it provides a warm and soft light, ideal for creating cozy and stylish environments. Discover a new dimension in lighting with "Eyes" and its advanced Edge Lighting technology.

## **Product data**

| Housing color           | Black (use), Chrome (to use)           |
|-------------------------|----------------------------------------|
| Energy efficiency class | F                                      |
| Dimmable                | No                                     |
| Style                   | Design                                 |
| IP                      | IP20                                   |
| Kelvin (K)              | 3000                                   |
| Material                | Aluminum                               |
| Material diffuser       | Polycarbonate                          |
| Assembly                | On Foot                                |
| Power (W)               | 26                                     |
| Nominal Voltage (V)     | 220 - 240 V AC                         |
| Key                     | Warm white                             |
| Outdoor Use             | No                                     |
| Recommended Use         | Bedrooms, Hotels, Offices, Living room |