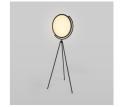

## Design LED Floor lamp "Eyes" - 26W - Warm light

"Eyes" floor lamp with avant-garde design, featuring a flat adjustable disc that serves as a diffuser. With 26W of power, it provides a warm and soft light, ideal for creating cozy and stylish environments. Discover a new dimension in lighting with "Eyes" and its advanced Edge Lighting technology.