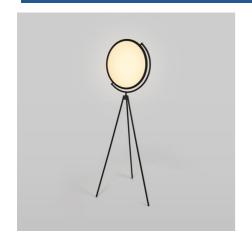

## Design LED Floor lamp "Eyes" - 26W - Warm light

"Eyes" floor lamp with avant-garde design, featuring a flat adjustable disc that serves as a diffuser. With 26W of power, it provides a warm and soft light, ideal for creating cozy and stylish environments. Discover a new dimension in lighting with "Eyes" and its advanced Edge Lighting technology.

## **Product data**

| Housing color           | Black (use), Chrome (to use)           |
|-------------------------|----------------------------------------|
| Energy efficiency class | F                                      |
| Dimmable                | No                                     |
| Style                   | Design                                 |
| IP                      | IP20                                   |
| Kelvin (K)              | 3000                                   |
| Material                | Aluminum                               |
| Material diffuser       | Polycarbonate                          |
| Assembly                | On Foot                                |
| Power (W)               | 26                                     |
| Nominal Voltage (V)     | 220 - 240 V AC                         |
| Key                     | Warm white                             |
| Outdoor Use             | No                                     |
| Recommended Use         | Bedrooms, Hotels, Offices, Living room |