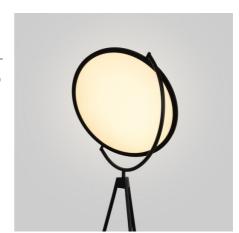

## Design LED Floor lamp "Eyes" - 26W - Warm light

"Eyes" floor lamp with avant-garde design, featuring a flat adjustable disc that serves as a diffuser. With 26W of power, it provides a warm and soft light, ideal for creating cozy and stylish environments. Discover a new dimension in lighting with "Eyes" and its advanced Edge Lighting technology.

## **Product data**

| Housing color           | Black (use), Chrome (to use)           |
|-------------------------|----------------------------------------|
| Energy efficiency class | F                                      |
| Dimmable                | No                                     |
| Style                   | Design                                 |
| IP                      | IP20                                   |
| Kelvin (K)              | 3000                                   |
| Material                | Aluminum                               |
| Material diffuser       | Polycarbonate                          |
| Assembly                | On Foot                                |
| Power (W)               | 26                                     |
| Nominal Voltage (V)     | 220 - 240 V AC                         |
| Key                     | Warm white                             |
| Outdoor Use             | No                                     |
| Recommended Use         | Bedrooms, Hotels, Offices, Living room |