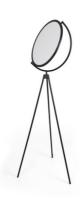

## Design LED Floor lamp "Eyes" - 26W - Warm light

"Eyes" floor lamp with avant-garde design, featuring a flat adjustable disc that serves as a diffuser. With 26W of power, it provides a warm and soft light, ideal for creating cozy and stylish environments. Discover a new dimension in lighting with "Eyes" and its advanced Edge Lighting technology.

## **Product data**

| Housing color           | Black (use), Chrome (to use)           |
|-------------------------|----------------------------------------|
| Energy efficiency class | F                                      |
| Dimmable                | No                                     |
| Style                   | Design                                 |
| IP                      | IP20                                   |
| Kelvin (K)              | 3000                                   |
| Material                | Aluminum                               |
| Material diffuser       | Polycarbonate                          |
| Assembly                | On Foot                                |
| Power (W)               | 26                                     |
| Nominal Voltage (V)     | 220 - 240 V AC                         |
| Key                     | Warm white                             |
| Outdoor Use             | No                                     |
| Recommended Use         | Bedrooms, Hotels, Offices, Living room |