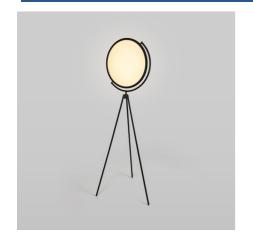

## Design LED Floor lamp "Eyes" - 26W - Warm light

"Eyes" floor lamp with avant-garde design, featuring a flat adjustable disc that serves as a diffuser. With 26W of power, it provides a warm and soft light, ideal for creating cozy and stylish environments. Discover a new dimension in lighting with "Eyes" and its advanced Edge Lighting technology.