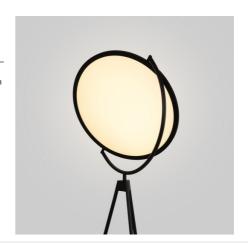

## Design LED Floor lamp "Eyes" - 26W - Warm light

"Eyes" floor lamp with avant-garde design, featuring a flat adjustable disc that serves as a diffuser. With 26W of power, it provides a warm and soft light, ideal for creating cozy and stylish environments. Discover a new dimension in lighting with "Eyes" and its advanced Edge Lighting technology.