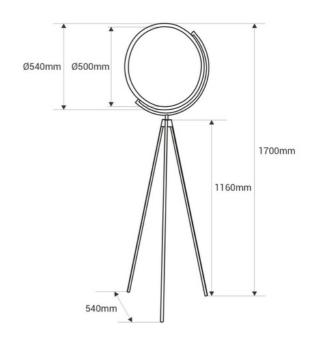

## Design LED Floor lamp "Eyes" - 26W - Warm light

"Eyes" floor lamp with avant-garde design, featuring a flat adjustable disc that serves as a diffuser. With 26W of power, it provides a warm and soft light, ideal for creating cozy and stylish environments. Discover a new dimension in lighting with "Eyes" and its advanced Edge Lighting technology.

## **Product data**

| Case color              | Black (use), Chrome (to use)           |
|-------------------------|----------------------------------------|
| Energy efficiency class | F                                      |
| Dimmable                | No                                     |
| Style                   | Design                                 |
| IP                      | IP20                                   |
| Kelvin (K)              | 3000                                   |
| Material                | Aluminum                               |
| Material diffuser       | Polycarbonate                          |
| Assembly                | On Foot                                |
| Power (W)               | 26                                     |
| Nominal Voltage (V)     | 220 - 240 V AC                         |
| Key                     | Warm white                             |
| Outdoor Use             | No                                     |
| Recommended Use         | Bedrooms, Hotels, Offices, Living room |