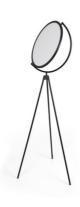

## Design LED Floor lamp "Eyes" - 26W - Warm light

"Eyes" floor lamp with avant-garde design, featuring a flat adjustable disc that serves as a diffuser. With 26W of power, it provides a warm and soft light, ideal for creating cozy and stylish environments. Discover a new dimension in lighting with "Eyes" and its advanced Edge Lighting technology.