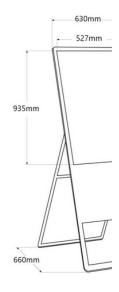

| Housing color                                                                 | White (use), Black (use)                                |
|-------------------------------------------------------------------------------|---------------------------------------------------------|
| Storage                                                                       | 32GB                                                    |
| Speakers                                                                      | 2 X 5W                                                  |
| Audio                                                                         | MP3, M4A, WAV, WMA                                      |
| Certs                                                                         | CE, ROHS                                                |
| Colors                                                                        | 16.7 million                                            |
| Connectivity Bluetooth 4.2, HDMI INPUT, RJ45 (Ethernet), USB, Wi-Fi (2.4 GHz) | Wi-Fi (802.11b/g/n), Ethernet 100Mbps, Ethernet 100Mbps |
| Dimensions (mm) LxWxH                                                         | 1710 x 630 x 660                                        |
| Frequency (Hz)                                                                | 1.9GHz                                                  |
| Frequency of Use                                                              | Intensive                                               |
| Guarantee                                                                     | According to legal warranty: 3 years                    |
| GPU                                                                           | Mali-G31 / Four cores                                   |
| Images                                                                        | JPG, BMP, PNG                                           |
| IP                                                                            | IP20                                                    |
| Brightness                                                                    | 350 cd/m²                                               |
| Inches                                                                        | 43 inches                                               |
| RAM                                                                           | 4GB                                                     |
| Temperature range                                                             | -20°F~70°F                                              |
| Renting                                                                       | Yes                                                     |
| Resolution                                                                    | 1920 x 1080                                             |
| Operating system                                                              | Android 9                                               |
| Touch                                                                         | No                                                      |
| Nominal Voltage (V)                                                           | 220 - 240 V AC                                          |
| Response time                                                                 | 8 ms                                                    |
| Display Type                                                                  | LCD                                                     |
| Outdoor Use                                                                   | No                                                      |