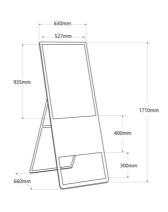

| Housing color                                                                 | White (use), Black (use)                                |
|-------------------------------------------------------------------------------|---------------------------------------------------------|
| Storage                                                                       | 32GB                                                    |
| Speakers                                                                      | 2 X 5W                                                  |
| Audio                                                                         | MP3, M4A, WAV, WMA                                      |
| Certs                                                                         | CE, ROHS                                                |
| Colors                                                                        | 16.7 million                                            |
| Connectivity Bluetooth 4.2, HDMI INPUT, RJ45 (Ethernet), USB, Wi-Fi (2.4 GHz) | Wi-Fi (802.11b/g/n), Ethernet 100Mbps, Ethernet 100Mbps |
| Dimensions (mm) LxWxH                                                         | 1710 x 630 x 660                                        |
| Frequency (Hz)                                                                | 1.9GHz                                                  |
| Frequency of Use                                                              | Intensive                                               |
| Guarantee                                                                     | According to legal warranty: 3 years                    |
| GPU                                                                           | Mali-G31 / Four cores                                   |
| Images                                                                        | JPG, BMP, PNG                                           |
| IP                                                                            | IP20                                                    |
| Brightness                                                                    | 350 cd/m²                                               |
| Inches                                                                        | 43 inches                                               |
| RAM                                                                           | 4GB                                                     |
| Temperature range                                                             | -20°F~70°F                                              |
| Renting                                                                       | Yes                                                     |
| Resolution                                                                    | 1920 x 1080                                             |
| Operating system                                                              | Android 9                                               |
| Touch                                                                         | No                                                      |
| Nominal Voltage (V)                                                           | 220 - 240 V AC                                          |
| Response time                                                                 | 8 ms                                                    |
| Display Type                                                                  | LCD                                                     |
| Outdoor Use                                                                   | No                                                      |