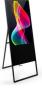

## LCD Foldable Advertising Display - 43" Full HD - Android - Indoor

Advertising poster for 43" LCD with LED backlighting. Its foldable structure ensures easy transportation and storage. Reproduce images in high definition, ensuring a great visibility and visual impact. Its setup is very simple as it has an Android operating system. The content can be projected via USB or online through software. This versatile digital signage solution will attract customers in shopping malls, stores, or restaurants, capturing their attention and increasing sales. Available in black and white. Product subject to special shipping conditions in the mainland and Balearic Islands: +100€ +VAT shipping costs - No additional discounts or coupons accepted