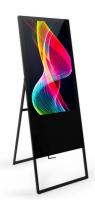

## LCD Foldable Advertising Display - 43" Full HD - Android - Indoor

Advertising poster for 43" LCD with LED backlighting. Its foldable structure ensures easy transportation and storage. Reproduce images in high definition, ensuring a great visibility and visual impact. Its setup is very simple as it has an Android operating system. The content can be projected via USB or online through software. This versatile digital signage solution will attract customers in shopping malls, stores, or restaurants, capturing their attention and increasing sales. Available in black and white. Product subject to special shipping conditions in the mainland and Balearic Islands: +100€ +VAT shipping costs - No additional discounts or coupons accepted