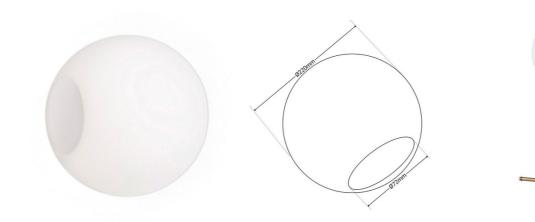

## Opaline glass ball for replacement - Ø220mm

## Ref. LD-RECAMBIO-220

Ø22 cm opaline crystal ball for replacement compatible with the references in our catalog LD1008-D and LD1010-D. It is also compatible with the following references, correctly adjusting the metallic ring of the lamp: LD1003 - LD1004 - LD1006 - LD1007 - LD1011 - LD1012 - LD1013 - LD1014. Please note that these references come from the factory with a smaller size ball. \*Does not include metal rings or screws for attachment, use those from the lamp\*