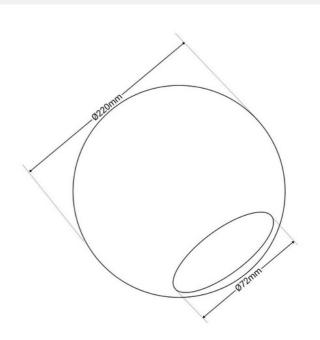

## Opaline glass ball for replacement - Ø220mm

## Ref. LD-RECAMBIO-220

Ø22 cm opaline crystal ball for replacement compatible with the references in our catalog LD1008-D and LD1010-D. It is also compatible with the following references, correctly adjusting the metallic ring of the lamp: LD1003 - LD1004 - LD1006 - LD1007 - LD1011 - LD1012 - LD1013 - LD1014. Please note that these references come from the factory with a smaller size ball. \*Does not include metal rings or screws for attachment, use those from the lamp\*