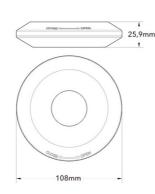

## **Product data**

| High                | 25.9mm                               |
|---------------------|--------------------------------------|
| Width               | 108mm                                |
| Detection angle (°) | 180, 360                             |
| Certs               | CE, ROHS                             |
| Isolation class     | Class II                             |
| Frequency (Hz)      | 50 - 60                              |
| Guarantee           | According to legal warranty: 3 years |
| IP                  | IP20                                 |
| Assembly            | Surface                              |
| Maximum power (W)   | 2000W LED                            |
| Detection range (m) | 4                                    |
| Temperature range   | -20°F ~ +40°F                        |
| Nominal Voltage (V) | 220 - 240 V AC                       |
| Type of sensor      | Microwave                            |
| Outdoor Use         | No                                   |