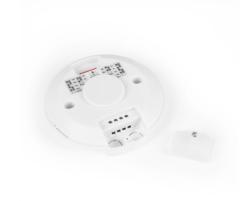

## Ref. SMWR01A

Microwave motion sensor with dip switch to set light level, timeout, and sensitivity.  $360^{\circ}$  detection angle on ceiling and  $180^{\circ}$  on wall. Range up to 4 meters. Surface installation. Supports a power of up to 2000W for LED and 1000W for halogen lamps.