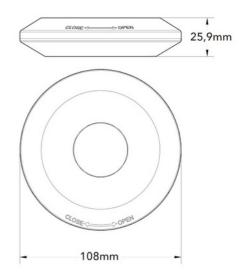

## **Product data**

| High                | 25.9mm                               |
|---------------------|--------------------------------------|
| Width               | 108mm                                |
| Detection angle (°) | 180, 360                             |
| Certs               | CE, ROHS                             |
| Isolation class     | Class II                             |
| Frequency (Hz)      | 50 - 60                              |
| Guarantee           | According to legal warranty: 3 years |
| IP                  | IP20                                 |
| Assembly            | Surface                              |
| Maximum power (W)   | 2000W LED                            |
| Detection range (m) | 4                                    |
| Temperature range   | -20°F ~ +40°F                        |
| Nominal Voltage (V) | 220 - 240 V AC                       |
| Type of sensor      | Microwave                            |
| Outdoor Use         | No                                   |