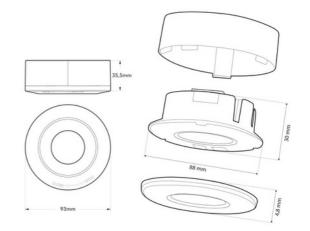

## 2-in-1 Microwave Motion Sensor - Surface/ Recessed - DIP Switch

## Ref. SMWR02A

 $2 - in - 1 \ Microwave \ Motion Sensor: surface-mounted or recessed installation. With dip switch to configure light level, off time, and sensitivity. 360° detection angle on the ceiling and 180° on the wall. Range up to 4 meters. Supports a power of up to 800W in LED and 400W in halogen lamps.$ 

## **Product data**

| High                    | 35.5 mm                              |
|-------------------------|--------------------------------------|
| Width                   | Ø93mm                                |
| Detection angle (°)     | 180, 360                             |
| Certs                   | CE, ROHS                             |
| Isolation class         | Class II                             |
| Cutting dimensions (mm) | Ø80mm                                |
| Frequency (Hz)          | 50 - 60                              |
| Guarantee               | According to legal warranty: 3 years |
| IP                      | IP20                                 |
| Assembly                | Built-in or Surface                  |
| Detection range (m)     | 4                                    |
| Temperature range       | -20°F ~ +40°F                        |
| Nominal Voltage (V)     | 220 - 240 V AC                       |
| Type of sensor          | Microwave                            |
| Outdoor Use             | No                                   |