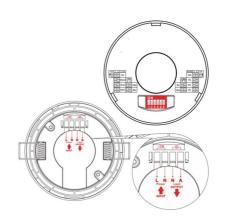

## Ref. SMWR02A

 $2 - in - 1 \ Microwave \ Motion Sensor: surface-mounted or recessed installation. With dip switch to configure light level, off time, and sensitivity. 360° detection angle on the ceiling and 180° on the wall. Range up to 4 meters. Supports a power of up to 800W in LED and 400W in halogen lamps.$ 