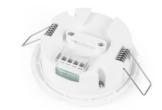

## 2-in-1 Microwave Motion Sensor - Surface/ Recessed - DIP Switch

## Ref. SMWR02A

 $2 - in - 1 \ Microwave \ Motion Sensor: surface-mounted or recessed installation. With dip switch to configure light level, off time, and sensitivity. 360° detection angle on the ceiling and 180° on the wall. Range up to 4 meters. Supports a power of up to 800W in LED and 400W in halogen lamps.$ 