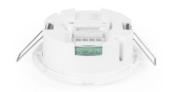

## 2-in-1 Microwave Motion Sensor - Surface/ Recessed - DIP Switch

## Ref. SMWR02A

 $2 - in - 1 \ Microwave \ Motion Sensor: surface-mounted or recessed installation. With dip switch to configure light level, off time, and sensitivity. 360° detection angle on the ceiling and 180° on the wall. Range up to 4 meters. Supports a power of up to 800W in LED and 400W in halogen lamps.$ 