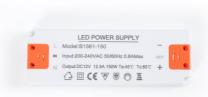

## Ref. B1561-150

 $Ultra-thin\ 12V\ 150W\ power\ supply.\ High\ efficiency,\ long\ service\ life,\ and\ protection\ against\ short\ circuits,\ overloads,\ and\ surges.\ Power\ 150W\ Output\ voltage:\ 12V\ Output\ Intensity:\ 12.5A$ 

## **Product data**

| Certs                 | CE, ROHS                             |
|-----------------------|--------------------------------------|
| Dimensions (mm) LxWxH | 185 x 63 x 22                        |
| Guarantee             | According to legal warranty: 3 years |
| Maximum intensity (A) | 12.5                                 |
| IP                    | IP20                                 |
| Power (W)             | 150                                  |
| Output Voltage (V)    | 12V                                  |
| Nominal Voltage (V)   | 200 - 240V AC                        |
| Outdoor Use           | No                                   |