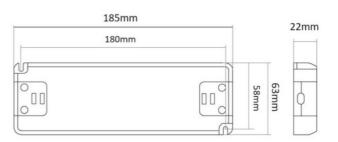

## **Product data**

| Certs                 | CE, ROHS                             |
|-----------------------|--------------------------------------|
| Dimensions (mm) LxWxH | 185 x 63 x 22                        |
| Guarantee             | According to legal warranty: 3 years |
| Maximum intensity (A) | 12.5                                 |
| IP                    | IP20                                 |
| Power (W)             | 150                                  |
| Output Voltage (V)    | 12V                                  |
| Nominal Voltage (V)   | 200 - 240V AC                        |
| Outdoor Use           | No                                   |