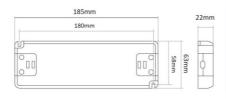

## **Product data**

| Certs                 | CE, ROHS                             |
|-----------------------|--------------------------------------|
| Dimensions (mm) LxWxH | 185 x 63 x 22                        |
| Guarantee             | According to legal warranty: 3 years |
| Maximum intensity (A) | 12.5                                 |
| IP                    | IP20                                 |
| Power (W)             | 150                                  |
| Output Voltage (V)    | 12V                                  |
| Nominal Voltage (V)   | 200 - 240V AC                        |
| Outdoor Use           | No                                   |