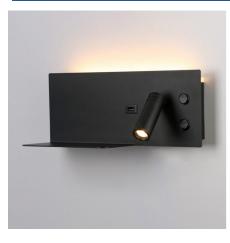

## Wall reading light with USB port "Kerta" (right) - Double lighting - 3W+7W

The wall sconce specially designed to be installed on headboards, with USB port and dual lighting. It incorporates a 3W adjustable spotlight that acts as a reading lamp, located on the left side of the sconce. Additionally, it includes a 7W perimeter light that provides diffuse ambient lighting. In addition, it has a base for charging mobile devices. Both luminaires emit light in a warm white hue (2700K).