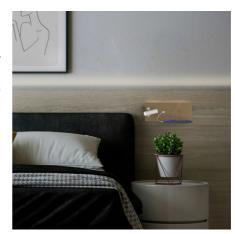

## Wall reading light with USB port "Kerta" (right) - Double lighting - 3W+7W

The wall sconce specially designed to be installed on headboards, with USB port and dual lighting. It incorporates a 3W adjustable spotlight that acts as a reading lamp, located on the left side of the sconce. Additionally, it includes a 7W perimeter light that provides diffuse ambient lighting. In addition, it has a base for charging mobile devices. Both luminaires emit light in a warm white hue (2700K).