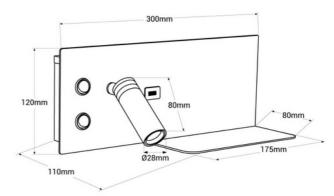

## **Product data**

| Housing color         | White (use), Black (use), Wood (use) |
|-----------------------|--------------------------------------|
| Side                  | Left (to use), Right (to use)        |
| Certs                 | CE, ROHS                             |
| Connectivity          | USB                                  |
| Connection            | Point of light                       |
| Dimensions (mm) LxWxH | 120 × 300 × 110                      |
| Style                 | Minimalist                           |
| Frequency (Hz)        | 50 - 60                              |
| Guarantee             | According to legal warranty: 3 years |
| IP                    | IP20                                 |
| Kelvin (K)            | 2700                                 |
| Material              | Aluminum                             |
| Assembly              | Surface                              |
| Orientable            | Yes                                  |
| Power (W)             | 7,3                                  |
| Nominal Voltage (V)   | 220 - 240 V AC, 220-240 V            |
| Key                   | Warm white                           |
| Outdoor Use           | No                                   |
| Recommended Use       | Bedrooms, Hotels                     |
| Opening angle (°)     | 30                                   |
| Lumens (Lm)           | 450                                  |
| Material diffuser     | Polycarbonate                        |