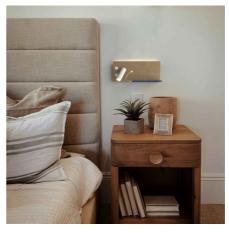

## Wall reading light with USB port "Kerta" (right) - Double lighting - 3W+7W

The wall sconce specially designed to be installed on headboards, with USB port and dual lighting. It incorporates a 3W adjustable spotlight that acts as a reading lamp, located on the left side of the sconce. Additionally, it includes a 7W perimeter light that provides diffuse ambient lighting. In addition, it has a base for charging mobile devices. Both luminaires emit light in a warm white hue (2700K).