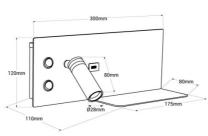

## **Product data**

| Housing color         | White (use), Black (use), Wood (use) |
|-----------------------|--------------------------------------|
| Side                  | Left (to use), Right (to use)        |
| Certs                 | CE, ROHS                             |
| Connectivity          | USB                                  |
| Connection            | Point of light                       |
| Dimensions (mm) LxWxH | 120 × 300 × 110                      |
| Style                 | Minimalist                           |
| Frequency (Hz)        | 50 - 60                              |
| Guarantee             | According to legal warranty: 3 years |
| IP                    | IP20                                 |
| Kelvin (K)            | 2700                                 |
| Material              | Aluminum                             |
| Assembly              | Surface                              |
| Orientable            | Yes                                  |
| Power (W)             | 7,3                                  |
| Nominal Voltage (V)   | 220 - 240 V AC, 220-240 V            |
| Key                   | Warm white                           |
| Outdoor Use           | No                                   |
| Recommended Use       | Bedrooms, Hotels                     |
| Opening angle (°)     | 30                                   |
| Lumens (Lm)           | 450                                  |
| Material diffuser     | Polycarbonate                        |