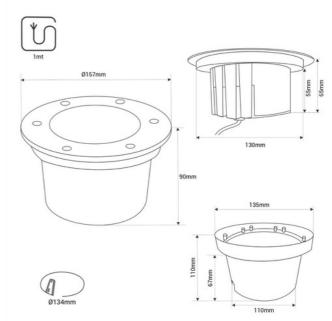

## **Product data**

| High                    | 90mm                                 |
|-------------------------|--------------------------------------|
| Width                   | 157mm                                |
| Opening angle (°)       | 30                                   |
| Certs                   | CE, ROHS                             |
| Energy efficiency class | G                                    |
| CRI                     | 80-85                                |
| Cutting dimensions (mm) | Ø134                                 |
| Dimmable                | No                                   |
| Guarantee               | According to legal warranty: 3 years |
| IK                      | 06                                   |
| IP                      | IP67                                 |
| Kelvin (K)              | 3000                                 |
| Lumens (Lm)             | 1470                                 |
| Material                | Aluminum                             |
| Material diffuser       | Crystal                              |
| Assembly                | Recessed in Floor                    |
| Orientable              | No                                   |
| Gross Weight (kg)       | 1                                    |
| Net Weight (kg)         | 1                                    |
| Power (W)               | 18                                   |
| Sensor                  | No                                   |
| Nominal Voltage (V)     | 100-240V                             |
|                         |                                      |