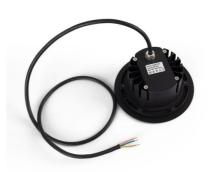

## **Product data**

| High                    | 90mm                                 |
|-------------------------|--------------------------------------|
| Width                   | 157mm                                |
| Opening angle (°)       | 30                                   |
| Certs                   | CE, ROHS                             |
| Energy efficiency class | G                                    |
| CRI                     | 80-85                                |
| Cutting dimensions (mm) | Ø134                                 |
| Dimmable                | No                                   |
| Guarantee               | According to legal warranty: 3 years |
| IK                      | 06                                   |
| IP                      | IP67                                 |
| Kelvin (K)              | 3000                                 |
| Lumens (Lm)             | 1470                                 |
| Material                | Aluminum                             |
| Material diffuser       | Crystal                              |
| Assembly                | Recessed in Floor                    |
| Orientable              | No                                   |
| Gross Weight (kg)       | 1                                    |
| Net Weight (kg)         | 1                                    |
| Power (W)               | 18                                   |
| Sensor                  | No                                   |
| Nominal Voltage (V)     | 100-240V                             |
|                         |                                      |