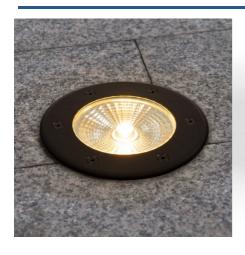

## Ref. BA50070-BC

Recessed ground spotlight for outdoor use, 18W. Offers a  $30^{\circ}$  beam angle, perfect for highlighting facades or walls. It is also suitable for highlighting paths in gardens or patios. Available in warm white tone (3000K). Nominal voltage: 100-240V AC.

## **Product data**

| High                    | 90mm                                 |
|-------------------------|--------------------------------------|
| Width                   | 157mm                                |
| Opening angle (°)       | 30                                   |
| Certs                   | CE, ROHS                             |
| Energy efficiency class | G                                    |
| CRI                     | 80-85                                |
| Cutting dimensions (mm) | Ø134                                 |
| Dimmable                | No                                   |
| Guarantee               | According to legal warranty: 3 years |
| IK                      | 06                                   |
| IP                      | IP67                                 |
| Kelvin (K)              | 3000                                 |
| Lumens (Lm)             | 1470                                 |
| Material                | Aluminum                             |
| Material diffuser       | Crystal                              |
| Assembly                | Recessed in Floor                    |
| Orientable              | No                                   |
| Gross Weight (kg)       | 1                                    |
| Net Weight (kg)         | 1                                    |
| Power (W)               | 18                                   |
| Sensor                  | No                                   |
| Nominal Voltage (V)     | 100-240V                             |
|                         |                                      |