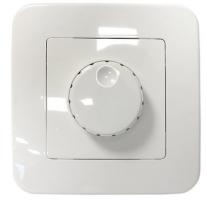

## 200W 230V rotary regulator for recessed mounting and trim frame

Rotary roulette dimmer regulator. Compatible with TRIAC systems. Specially designed for LED, regulates loads from 10W to a maximum of 200W. Linear adjustment from 1% to 100% with on/off switch function when the roulette is at minimum. Screw-in wiring fixation to the integrated terminal block. Available in white or ivory color. Includes decorative frame and mounting accessories.

## Product data

| Housing color           | White (use), Ivory (to use)          |
|-------------------------|--------------------------------------|
| Certs                   | CE, ROHS                             |
| Dimensions (mm) LxWxH   | 70x70                                |
| Cutting dimensions (mm) | Ø60                                  |
| Dimmable                | Yes                                  |
| Frequency (Hz)          | 50-60                                |
| Frequency of Use        | normal                               |
| Guarantee               | According to legal warranty: 3 years |
| IP                      | 20                                   |
| Material                | PC                                   |
| Assembly                | Recessed                             |
| Maximum power (W)       | 200                                  |
| Control system          | TRIAC                                |
| Nominal Voltage (V)     | 230                                  |
| Outdoor Use             | No                                   |
| Service life (h)        | 30000                                |

## Product variants Reference Attributes B6036-B Housing color: White (use)

B6036-M

Housing color: Ivory (to use)