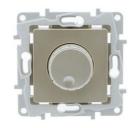

## 200W 230V rotary regulator for recessed mounting and trim frame

Rotary roulette dimmer regulator. Compatible with TRIAC systems. Specially designed for LED, regulates loads from 10W to a maximum of 200W. Linear adjustment from 1% to 100% with on/off switch function when the roulette is at minimum. Screw-in wiring fixation to the integrated terminal block. Available in white or ivory color. Includes decorative frame and mounting accessories.

## Product data

| Housing color           | White (use), Ivory (to use)          |
|-------------------------|--------------------------------------|
| Certs                   | CE, ROHS                             |
| Dimensions (mm) LxWxH   | 70x70                                |
| Cutting dimensions (mm) | Ø60                                  |
| Dimmable                | Yes                                  |
| Frequency (Hz)          | 50-60                                |
| Frequency of Use        | normal                               |
| Guarantee               | According to legal warranty: 3 years |
| IP                      | 20                                   |
| Material                | PC                                   |
| Assembly                | Recessed                             |
| Maximum power (W)       | 200                                  |
| Control system          | TRIAC                                |
| Nominal Voltage (V)     | 230                                  |
| Outdoor Use             | No                                   |
| Service life (h)        | 30000                                |

## Product variants Reference Attributes B6036-B Housing color: White (use)

B6036-M

Housing color: Ivory (to use)