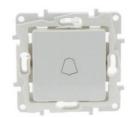

## Recessed push-button mechanism with bell for doorbell

Button switch for doorbell. Includes anagram of a bell. Dimensions of standard universal recessed box. Wiring connection via quick-connect terminals, no screws. Available in white or ivory, at your choice. Mounting screws and accessories are included. Includes frame and installation accessories.

## **Product variants**

Reference

Attributes

B6034-B

Housing color: White (use)

B6034-M

Housing color: Ivory (to use)