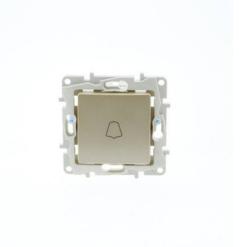

## Recessed push-button mechanism with bell for doorbell

Button switch for doorbell. Includes anagram of a bell. Dimensions of standard universal recessed box. Wiring connection via quick-connect terminals, no screws. Available in white or ivory, at your choice. Mounting screws and accessories are included. Includes frame and installation accessories.

## **Product variants**

Reference

Attributes

B6034-B

Housing color: White (use)

B6034-M

Housing color: Ivory (to use)