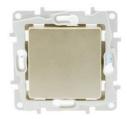

## **Product variants**

Reference Attributes

B6030-B Housing color: White (use)

B6030-M Housing color: Ivory (to use)