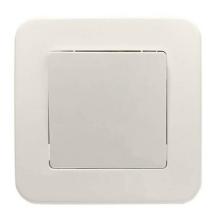

## Simple 1-way flush-mounted switch mechanism

Recessed electric mechanism with single-pole switch function. To be installed in a standard junction box. Wiring fastening system with quick connection terminals without screws. Available in white or ivory color. Includes decorative frame, screws, and necessary accessories for installation.

## **Product data**

| Housing color           | White (use), Ivory (to use)          |
|-------------------------|--------------------------------------|
| Certs                   | CE, ROHS                             |
| Dimensions (mm) LxWxH   | 70x70                                |
| Cutting dimensions (mm) | Ø60                                  |
| Dimmable                | No                                   |
| Frequency (Hz)          | 50-60                                |
| Frequency of Use        | normal                               |
| Guarantee               | According to legal warranty: 3 years |
| IP                      | 20                                   |
| Material                | PC                                   |
| Assembly                | Recessed                             |
| Maximum power (W)       | 2000                                 |
| Nominal Voltage (V)     | 230                                  |
| Outdoor Use             | No                                   |
| Service life (h)        | 30000                                |