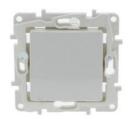

## Simple 1-way flush-mounted switch mechanism

Recessed electric mechanism with single-pole switch function. To be installed in a standard junction box. Wiring fastening system with quick connection terminals without screws. Available in white or ivory color. Includes decorative frame, screws, and necessary accessories for installation.

## **Product data**

| Housing color           | White (use), Ivory (to use)          |
|-------------------------|--------------------------------------|
| Certs                   | CE, ROHS                             |
| Dimensions (mm) LxWxH   | 70x70                                |
| Cutting dimensions (mm) | Ø60                                  |
| Dimmable                | No                                   |
| Frequency (Hz)          | 50-60                                |
| Frequency of Use        | normal                               |
| Guarantee               | According to legal warranty: 3 years |
| IP                      | 20                                   |
| Material                | PC                                   |
| Assembly                | Recessed                             |
| Maximum power (W)       | 2000                                 |
| Nominal Voltage (V)     | 230                                  |
| Outdoor Use             | No                                   |
| Service life (h)        | 30000                                |