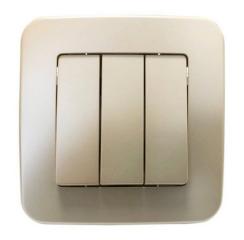

## 3-piece flush-mounted switch mechanism

3-piece, 1-way switch mechanism (non-switched). Easily fits into a standard universal mounting box. Wires are secured with quick connection terminals without screws. Available in white and ivory color. Accessories and mounting screws included. Includes trim kit and installation accessories.

## **Product variants**

Reference

Attributes

B6033-B

Housing color: White (use)

B6033-M

Housing color: Ivory (to use)