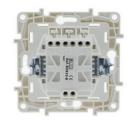

## 3-piece flush-mounted switch mechanism

3-piece, 1-way switch mechanism (non-switched). Easily fits into a standard universal mounting box. Wires are secured with quick connection terminals without screws. Available in white and ivory color. Accessories and mounting screws included. Includes trim kit and installation accessories.