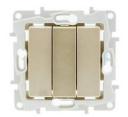

## 3-piece flush-mounted switch mechanism

3-piece, 1-way switch mechanism (non-switched). Easily fits into a standard universal mounting box. Wires are secured with quick connection terminals without screws. Available in white and ivory color. Accessories and mounting screws included. Includes trim kit and installation accessories.

## **Product variants**

Reference

Attributes

B6033-B

Housing color: White (use)

B6033-M

Housing color: Ivory (to use)