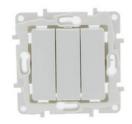

## 3-piece flush-mounted switch mechanism

3-piece, 1-way switch mechanism (non-switched). Easily fits into a standard universal mounting box. Wires are secured with quick connection terminals without screws. Available in white and ivory color. Accessories and mounting screws included. Includes trim kit and installation accessories.

## **Product variants**

Reference

Attributes

B6033-B

Housing color: White (use)

B6033-M

Housing color: Ivory (to use)