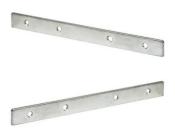

## Ref. BCALP156-180

 $180 - degree\ connector\ accessory\ that\ allows\ for\ the\ easy\ and\ secure\ connection\ between\ different\ sections\ of\ the\ integrating\ profiles\ gypsum/plasterboard\ measuring\ 30.8x10mm\ for\ LED\ strips,\ with\ reference\ BPERFALP156.$  Made of high-quality\ aluminum,\ durable,\ with\ a\ high\ gloss\ finish\ and\ a\ uniform\ design.