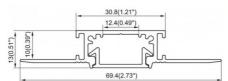

## Ref. BCALP156-180

 $180 - degree\ connector\ accessory\ that\ allows\ for\ the\ easy\ and\ secure\ connection\ between\ different\ sections\ of\ the\ integrating\ profiles\ gypsum/plasterboard\ measuring\ 30.8x10mm\ for\ LED\ strips,\ with\ reference\ BPERFALP156.$  Made of high-quality\ aluminum,\ durable,\ with\ a\ high\ gloss\ finish\ and\ a\ uniform\ design.