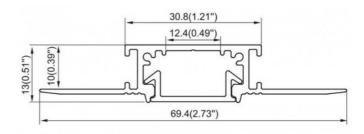

## Ref. BCALP156-180

 $180 - degree\ connector\ accessory\ that\ allows\ for\ the\ easy\ and\ secure\ connection\ between\ different\ sections\ of\ the\ integrating\ profiles\ gypsum/plasterboard\ measuring\ 30.8x10mm\ for\ LED\ strips,\ with\ reference\ BPERFALP156.$  Made of high-quality\ aluminum,\ durable,\ with\ a\ high\ gloss\ finish\ and\ a\ uniform\ design.