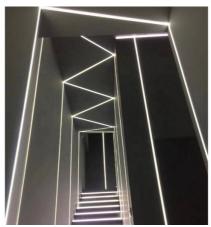

## 180° Connector for Plaster/Pladur Integration Profile for LED Strip

## Ref. BCALP156-180

 $180 - degree\ connector\ accessory\ that\ allows\ for\ the\ easy\ and\ secure\ connection\ between\ different\ sections\ of\ the\ integrating\ profiles\ gypsum/plasterboard\ measuring\ 30.8x10mm\ for\ LED\ strips,\ with\ reference\ BPERFALP156.$  Made of high-quality\ aluminum,\ durable,\ with\ a\ high\ gloss\ finish\ and\ a\ uniform\ design.