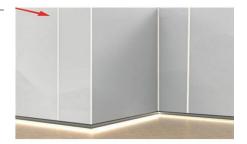

## 180° Connector for Plaster/Pladur Integration Profile for LED Strip

## Ref. BCALP156-180

 $180 - degree\ connector\ accessory\ that\ allows\ for\ the\ easy\ and\ secure\ connection\ between\ different\ sections\ of\ the\ integrating\ profiles\ gypsum/plasterboard\ measuring\ 30.8x10mm\ for\ LED\ strips,\ with\ reference\ BPERFALP156.$  Made of high-quality\ aluminum,\ durable,\ with\ a\ high\ gloss\ finish\ and\ a\ uniform\ design.