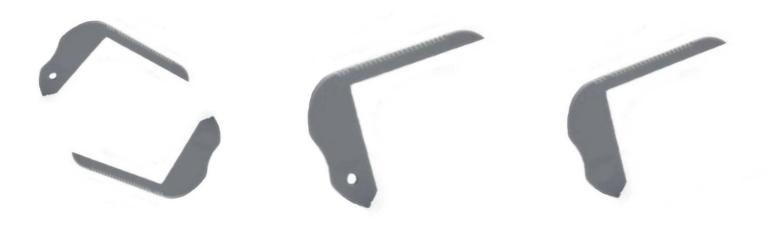

## Side cover for aluminum profile 80x50mm for steps (1pc)

Lateral Covers for 80x50 aluminum profile special for stair treads and steps, for a professional finish of your LED strip installation. You can choose between : - COVER WITH HOLE: It is installed at the beginning of the profile. It has a hole through which to pass the installation wiring. - END CAP: It is placed at the end of the profile when you finish the installation. This way, everything is closed off and you protect the strip.

## Product variants Reference Attributes BTP80X50CA Tapas (to use): WITH HOLE (use)

BTP80X50SA

Tapas (to use): WITHOUT HOLE (use)