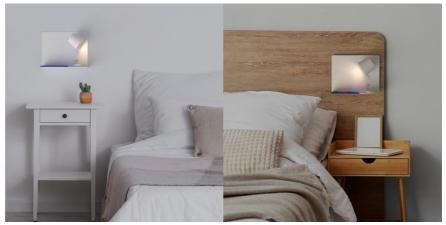

## Pack x 2 - Wall reading light with USB port "BASKOP" - 6W - Horizontal design - Grey

Pack x 2 - Wall reading light with USB port "BASKOP". Modern wall sconces specifically designed to be installed on headboards, with USB port and integrated shelf. Each wall sconce incorporates a 6W LED bulb that functions as a reading lamp, with a brightness of 520 lumens. It features a rotation angle of 350° and a beam angle of 120 degrees. They emit light in warm tone (2700K) and are available in white color.