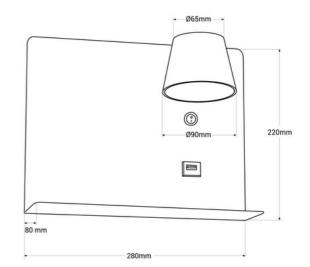

## **Product data**

| Housing color           | White (use), Black (use), Gray (to use) |
|-------------------------|-----------------------------------------|
| Opening angle (°)       | 120                                     |
| Certs                   | CE, ROHS                                |
| Energy efficiency class | F                                       |
| Connection              | Point of light                          |
| Dimensions (mm) LxWxH   | 280 x 220, 280 x 220 x 80               |
| Driver                  | Internal                                |
| Frequency (Hz)          | 50 - 60                                 |
| Guarantee               | According to legal warranty: 3 years    |
| IP                      | IP20                                    |
| Kelvin (K)              | 2700                                    |
| Material                | Aluminum                                |
| Material diffuser       | Polycarbonate                           |
| Assembly                | Surface                                 |
| Orientable              | Yes                                     |
| Power (W)               | 6                                       |
| Sensor                  | No                                      |
| Nominal Voltage (V)     | 220 - 240 V AC                          |
| Key                     | Warm white                              |
| Outdoor Use             | No                                      |
| Recommended Use         | Bedrooms, Hotels                        |