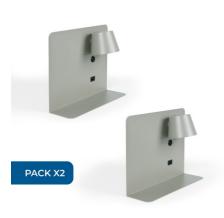

## Pack x 2 - Wall reading light with USB port "BASKOP" - 6W - Horizontal design - Grey

Pack x 2 - Wall reading light with USB port "BASKOP". Modern wall sconces specifically designed to be installed on headboards, with USB port and integrated shelf. Each wall sconce incorporates a 6W LED bulb that functions as a reading lamp, with a brightness of 520 lumens. It features a rotation angle of 350° and a beam angle of 120 degrees. They emit light in warm tone (2700K) and are available in white color.

## **Product variants**

Reference Attributes

PACK XZ

K1541-2B Housing color: White (use)

K1541-2G Housing color: Gray (to use)

K1541-2N Housing color: Black (use)