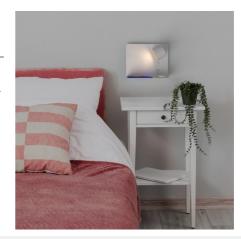

## Pack x 2 - Wall reading light with USB port "BASKOP" - 6W - Horizontal design - Grey

Pack x 2 - Wall reading light with USB port "BASKOP". Modern wall sconces specifically designed to be installed on headboards, with USB port and integrated shelf. Each wall sconce incorporates a 6W LED bulb that functions as a reading lamp, with a brightness of 520 lumens. It features a rotation angle of 350° and a beam angle of 120 degrees. They emit light in warm tone (2700K) and are available in white color.