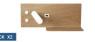

## Pack x 2 - Wall reading light with USB port "Turin" - Double illumination - 3W+7W - Wood effect

Pack x 2 - Wall-mounted reading light with USB port "Kerta". The wall sconce specially designed to be installed on headboards, with USB port and double lighting. It incorporates a 3W adjustable spotlight that serves as a reading  $lamp\ and\ a\ 7W\ perimeter\ light\ that\ provides\ diffuse\ ambient\ lighting.\ In\ addition, it\ features\ a\ USB\ port\ and\ a$ charging dock for mobile devices. Both luminaires emit light in warm white tone (2700K). Available in white color.