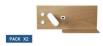

## Pack x 2 - Wall reading light with USB port "Turin" - Double illumination - 3W+7W - Wood effect

Pack x 2 - Wall-mounted reading light with USB port "Kerta". The wall sconce specially designed to be installed on headboards, with USB port and double lighting. It incorporates a 3W adjustable spotlight that serves as a reading  $lamp\ and\ a\ 7W\ perimeter\ light\ that\ provides\ diffuse\ ambient\ lighting.\ In\ addition, it\ features\ a\ USB\ port\ and\ a$ charging dock for mobile devices. Both luminaires emit light in warm white tone (2700K). Available in white color.