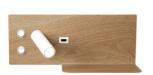

## Pack x 2 - Wall reading light with USB port "Turin" - Double illumination - 3W+7W - Wood effect

Pack x 2 - Wall-mounted reading light with USB port "Kerta". The wall sconce specially designed to be installed on headboards, with USB port and double lighting. It incorporates a 3W adjustable spotlight that serves as a reading  $lamp\ and\ a\ 7W\ perimeter\ light\ that\ provides\ diffuse\ ambient\ lighting.\ In\ addition, it\ features\ a\ USB\ port\ and\ a$ charging dock for mobile devices. Both luminaires emit light in warm white tone (2700K). Available in white color.

## **Product variants**

Reference Attributes

K1512-USB-2B Housing color: White (use)

K1512-USB-2M Housing color: Wood (use)

K1512-USB-2N Housing color: Black (use)