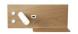

## Pack x 2 - Wall reading light with USB port "Turin" - Double illumination - 3W+7W - Wood effect

Pack x 2 - Wall-mounted reading light with USB port "Kerta". The wall sconce specially designed to be installed on headboards, with USB port and double lighting. It incorporates a 3W adjustable spotlight that serves as a reading  $lamp\ and\ a\ 7W\ perimeter\ light\ that\ provides\ diffuse\ ambient\ lighting.\ In\ addition, it\ features\ a\ USB\ port\ and\ a$ charging dock for mobile devices. Both luminaires emit light in warm white tone (2700K). Available in white color.

## **Product variants**

Reference Attributes

K1512-USB-2B Housing color: White (use)

K1512-USB-2M Housing color: Wood (use)

K1512-USB-2N Housing color: Black (use)