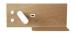

## Pack x 2 - Wall reading light with USB port "Turin" - Double illumination - 3W+7W - Wood effect

Pack x 2 - Wall-mounted reading light with USB port "Kerta". The wall sconce specially designed to be installed on headboards, with USB port and double lighting. It incorporates a 3W adjustable spotlight that serves as a reading  $lamp\ and\ a\ 7W\ perimeter\ light\ that\ provides\ diffuse\ ambient\ lighting.\ In\ addition, it\ features\ a\ USB\ port\ and\ a$ charging dock for mobile devices. Both luminaires emit light in warm white tone (2700K). Available in white color.