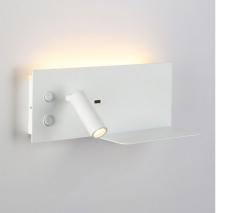

## Pack x 2 - Wall reading light with USB port "Turin" - Double illumination - 3W+7W - Wood effect

Pack x 2 - Wall-mounted reading light with USB port "Kerta". The wall sconce specially designed to be installed on headboards, with USB port and double lighting. It incorporates a 3W adjustable spotlight that serves as a reading  $lamp\ and\ a\ 7W\ perimeter\ light\ that\ provides\ diffuse\ ambient\ lighting.\ In\ addition, it\ features\ a\ USB\ port\ and\ a$ charging dock for mobile devices. Both luminaires emit light in warm white tone (2700K). Available in white color.