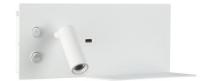

## Pack x 2 - Wall reading light with USB port "Turin" - Double illumination - 3W+7W - Wood effect

Pack x 2 - Wall-mounted reading light with USB port "Kerta". The wall sconce specially designed to be installed on headboards, with USB port and double lighting. It incorporates a 3W adjustable spotlight that serves as a reading  $lamp\ and\ a\ 7W\ perimeter\ light\ that\ provides\ diffuse\ ambient\ lighting.\ In\ addition, it\ features\ a\ USB\ port\ and\ a$ charging dock for mobile devices. Both luminaires emit light in warm white tone (2700K). Available in white color.