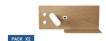

## Pack x 2 - Wall reading light with USB port "Turin" - Double illumination - 3W+7W - Wood effect

Pack x 2 - Wall-mounted reading light with USB port "Kerta". The wall sconce specially designed to be installed on headboards, with USB port and double lighting. It incorporates a 3W adjustable spotlight that serves as a reading  $lamp\ and\ a\ 7W\ perimeter\ light\ that\ provides\ diffuse\ ambient\ lighting.\ In\ addition, it\ features\ a\ USB\ port\ and\ a$ charging dock for mobile devices. Both luminaires emit light in warm white tone (2700K). Available in white color.

## **Product variants**

Reference Attributes

K1512-USB-2B Housing color: White (use)

K1512-USB-2M Housing color: Wood (use)

K1512-USB-2N Housing color: Black (use)