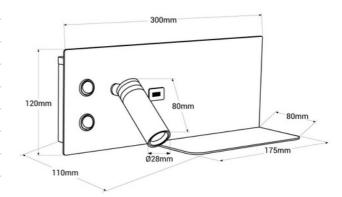

## **Product data**

PACK X2

| Housing color         | White (use), Black (use), Wood (use) |
|-----------------------|--------------------------------------|
| Certs                 | CE, ROHS                             |
| Connectivity          | USB                                  |
| Connection            | Point of light                       |
| Dimensions (mm) LxWxH | 120 x 300 x 110                      |
| Style                 | Minimalist                           |
| Frequency (Hz)        | 50 - 60                              |
| Guarantee             | According to legal warranty: 3 years |
| IP                    | IP20                                 |
| Kelvin (K)            | 2700                                 |
| Material              | Aluminum                             |
| Assembly              | Surface                              |
| Orientable            | Yes                                  |
| Power (W)             | 7,3                                  |
| Nominal Voltage (V)   | 220 - 240 V AC                       |
| Key                   | Warm white                           |
| Outdoor Use           | No                                   |
| Recommended Use       | Bedrooms, Hotels                     |