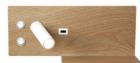

## Pack x 2 - Wall reading light with USB port "Turin" - Double illumination - 3W+7W - Wood effect

Pack x 2 - Wall-mounted reading light with USB port "Kerta". The wall sconce specially designed to be installed on headboards, with USB port and double lighting. It incorporates a 3W adjustable spotlight that serves as a reading  $lamp\ and\ a\ 7W\ perimeter\ light\ that\ provides\ diffuse\ ambient\ lighting.\ In\ addition, it\ features\ a\ USB\ port\ and\ a$ charging dock for mobile devices. Both luminaires emit light in warm white tone (2700K). Available in white color.

## **Product variants**

Reference Attributes

K1512-USB-2B Housing color: White (use)

K1512-USB-2M Housing color: Wood (use)

K1512-USB-2N Housing color: Black (use)