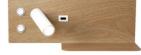

## Pack x 2 - Wall reading light with USB port "Turin" - Double illumination - 3W+7W - Wood effect

Pack x 2 - Wall-mounted reading light with USB port "Kerta". The wall sconce specially designed to be installed on headboards, with USB port and double lighting. It incorporates a 3W adjustable spotlight that serves as a reading  $lamp\ and\ a\ 7W\ perimeter\ light\ that\ provides\ diffuse\ ambient\ lighting.\ In\ addition, it\ features\ a\ USB\ port\ and\ a$ charging dock for mobile devices. Both luminaires emit light in warm white tone (2700K). Available in white color.

## **Product variants**

Reference Attributes

K1512-USB-2B Housing color: White (use)

K1512-USB-2M Housing color: Wood (use)

K1512-USB-2N Housing color: Black (use)