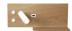

## Pack x 2 - Wall reading light with USB port "Turin" - Double illumination - 3W+7W - Wood effect

Pack x 2 - Wall-mounted reading light with USB port "Kerta". The wall sconce specially designed to be installed on headboards, with USB port and double lighting. It incorporates a 3W adjustable spotlight that serves as a reading  $lamp\ and\ a\ 7W\ perimeter\ light\ that\ provides\ diffuse\ ambient\ lighting.\ In\ addition, it\ features\ a\ USB\ port\ and\ a$ charging dock for mobile devices. Both luminaires emit light in warm white tone (2700K). Available in white color.

## **Product variants**

Reference Attributes

K1512-USB-2B Housing color: White (use)

K1512-USB-2M Housing color: Wood (use)

K1512-USB-2N Housing color: Black (use)