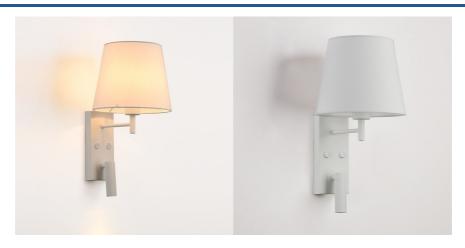

## Pack x 2 - "NOAH" wall sconce with LED reading light - 3.4W - Black

Pack x 2 - Wall reading light with LED focus "NOAH". The "NOAH" wall sconce is specially designed to be installed on headboards. It features an elegant fabric shade and incorporates an adjustable LED spotlight with a power of 3.4W that functions as a reading lamp. This allows for selection between the general illumination of the shade or the focused light of the LED spotlight using two independent switches. The screen accepts an E27 bulb (not included). The LED spotlight emits light in warm white tone (3000K). Available in white color. \*\*E27 bulb not included\*\*

## **Product variants**

Reference Attributes

K2032-2B Case color : White (use)

K2032-2N Case color : Black (use)