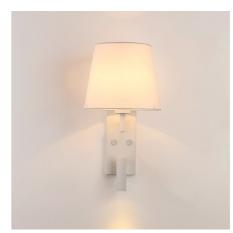

## Pack x 2 - "NOAH" wall sconce with LED reading light - 3.4W - Black

Pack x 2 - Wall reading light with LED focus "NOAH". The "NOAH" wall sconce is specially designed to be installed on headboards. It features an elegant fabric shade and incorporates an adjustable LED spotlight with a power of 3.4W that functions as a reading lamp. This allows for selection between the general illumination of the shade or the focused light of the LED spotlight using two independent switches. The screen accepts an E27 bulb (not included). The LED spotlight emits light in warm white tone (3000K). Available in white color. \*\*E27 bulb not included\*\*

## **Product variants**

Reference Attributes

K2032-2B Case color : White (use)

K2032-2N Case color : Black (use)