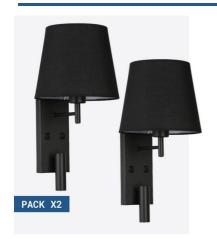

## Pack x 2 - "NOAH" wall sconce with LED reading light - 3.4W - Black

Pack x 2 - Wall reading light with LED focus "NOAH". The "NOAH" wall sconce is specially designed to be installed on headboards. It features an elegant fabric shade and incorporates an adjustable LED spotlight with a power of 3.4W that functions as a reading lamp. This allows for selection between the general illumination of the shade or the focused light of the LED spotlight using two independent switches. The screen accepts an E27 bulb (not included). The LED spotlight emits light in warm white tone (3000K). Available in white color. \*\*E27 bulb not included\*\*