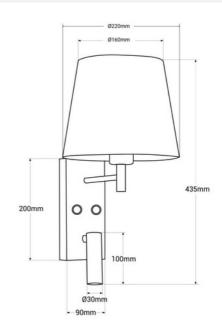

## **Product data**

| Case color            | White (use), Black (use)             |
|-----------------------|--------------------------------------|
| Сар                   | E27                                  |
| Certs                 | CE, ROHS                             |
| Dimensions (mm) LxWxH | Ø 220 x 420                          |
| Frequency (Hz)        | 50 - 60                              |
| Guarantee             | According to legal warranty: 3 years |
| IP                    | IP20                                 |
| Kelvin (K)            | 3000                                 |
| Lumens (Lm)           | 180                                  |
| Material              | Metal                                |
| Material diffuser     | Screen                               |
| Assembly              | Surface                              |
| Maximum power (W)     | 40, 12.6                             |
| Nominal Voltage (V)   | 220 - 240 V AC                       |
| Key                   | Warm white                           |
| Outdoor Use           | No                                   |
| Recommended Use       | Bedrooms, Hotels, Living room        |