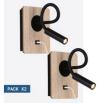

## Pack x 2 - USB Flexible wall reading light "LONDON USB" - CREE Chip - 3W - Black

Pack x 2 - Flexible wall reading lamp with USB port "LONDON USB" The "LONDON USB" wall sconces are specially designed as reading sconces for the headboard of the bed. They feature an adjustable flexible arm, a 3W LED spotlight, and a USB port to connect any compatible device. They emit light in warm white tone (2800K) with a luminous flux of 450 lm. They stand out for their high-quality finishes and the warm touch that wood provides. Available in white color.

## **Product variants**

Reference Attributes

K1511-USB-2B Housing color: White (use)

K1511-USB-2N Housing color: Black (use)