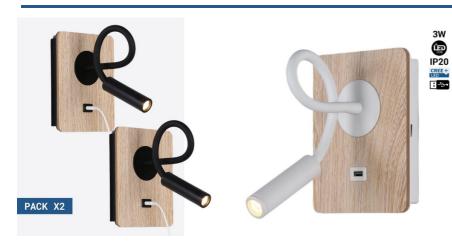

## Pack x 2 - USB Flexible wall reading light "LONDON USB" - CREE Chip - 3W - Black

Pack x 2 - Flexible wall reading lamp with USB port "LONDON USB" The "LONDON USB" wall sconces are specially designed as reading sconces for the headboard of the bed. They feature an adjustable flexible arm, a 3W LED spotlight, and a USB port to connect any compatible device. They emit light in warm white tone (2800K) with a luminous flux of 450 lm. They stand out for their high-quality finishes and the warm touch that wood provides. Available in white color.

## **Product variants**

Reference Attributes

K1511-USB-2B Housing color: White (use)

K1511-USB-2N Housing color: Black (use)