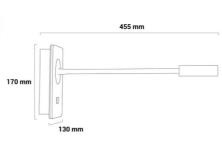

| Prod | luct | da | ta |
|------|------|----|----|
| Pron | LICT | aa | ra |

| Housing color         | White (use), Black (use)             |  |
|-----------------------|--------------------------------------|--|
| Opening angle (°)     | 30                                   |  |
| Certs                 | CE, ROHS                             |  |
| Dimensions (mm) LxWxH | 130 x 170 x 455                      |  |
| Dimmable              | No                                   |  |
| Guarantee             | According to legal warranty: 3 years |  |
| IP                    | IP20                                 |  |
| Kelvin (K)            | 2800                                 |  |
| Material              | Aluminum, Metal, Wood                |  |
| Assembly              | Surface                              |  |
| Orientable            | Yes                                  |  |
| Power (W)             | 3                                    |  |
| Nominal Voltage (V)   | 220 - 240 V AC                       |  |
| Type of LED           | Chip CREE                            |  |
| Key                   | Warm white                           |  |
| Recommended Use       | Bedrooms, Hotels, Living room        |  |
| Material diffuser     | Polycarbonate                        |  |
| Outdoor Use           | No                                   |  |