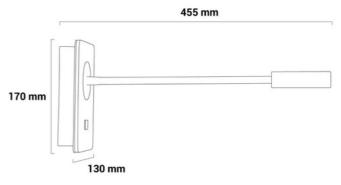

| Prod | luct | da | ta |
|------|------|----|----|
| Pron | LICT | aa | ra |

| Housing color         | White (use), Black (use)             |  |
|-----------------------|--------------------------------------|--|
| Opening angle (°)     | 30                                   |  |
| Certs                 | CE, ROHS                             |  |
| Dimensions (mm) LxWxH | 130 x 170 x 455                      |  |
| Dimmable              | No                                   |  |
| Guarantee             | According to legal warranty: 3 years |  |
| IP                    | IP20                                 |  |
| Kelvin (K)            | 2800                                 |  |
| Material              | Aluminum, Metal, Wood                |  |
| Assembly              | Surface                              |  |
| Orientable            | Yes                                  |  |
| Power (W)             | 3                                    |  |
| Nominal Voltage (V)   | 220 - 240 V AC                       |  |
| Type of LED           | Chip CREE                            |  |
| Key                   | Warm white                           |  |
| Recommended Use       | Bedrooms, Hotels, Living room        |  |
| Material diffuser     | Polycarbonate                        |  |
| Outdoor Use           | No                                   |  |