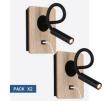

## Pack x 2 - USB Flexible wall reading light "LONDON USB" - CREE Chip - 3W - Black

Pack x 2 - Flexible wall reading lamp with USB port "LONDON USB" The "LONDON USB" wall sconces are specially designed as reading sconces for the headboard of the bed. They feature an adjustable flexible arm, a 3W LED spotlight, and a USB port to connect any compatible device. They emit light in warm white tone (2800K) with a luminous flux of 450 lm. They stand out for their high-quality finishes and the warm touch that wood provides. Available in white color.

## **Product variants**

Reference Attributes

K1511-USB-2B Housing color: White (use)

K1511-USB-2N Housing color: Black (use)