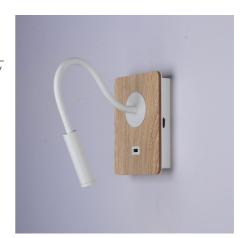

## Pack x 2 - USB Flexible wall reading light "LONDON USB" - CREE Chip - 3W - Black

Pack x 2 - Flexible wall reading lamp with USB port "LONDON USB" The "LONDON USB" wall sconces are specially designed as reading sconces for the headboard of the bed. They feature an adjustable flexible arm, a 3W LED spotlight, and a USB port to connect any compatible device. They emit light in warm white tone (2800K) with a luminous flux of 450 lm. They stand out for their high-quality finishes and the warm touch that wood provides. Available in white color.

## **Product variants**

Reference Attributes

K1511-USB-2B Housing color: White (use)

K1511-USB-2N Housing color: Black (use)