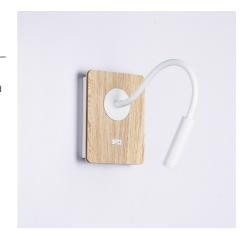

## Pack x 2 - Flexible wall reading light "LONDON" - CREE Chip - 3W - Black

Pack x 2 - Flexible wall reading lamp "LONDON" The "LONDON" wall sconces with flex arm are specially designed as reading sconces for the headboard of a bed. They have a flexible, adjustable arm and a 3W LED light. They emit light in a warm white tone (2800K) with a luminous flux of 450 lm. They stand out for their high-quality finishes and the warm touch that wood provides. Available in white color.