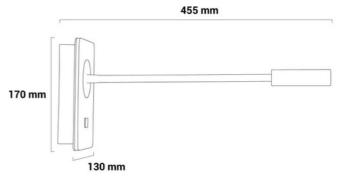

## **Product data**

| Housing color         | White (use), Black (use)             |
|-----------------------|--------------------------------------|
| Opening angle (°)     | 30                                   |
| Certs                 | CE, ROHS                             |
| Dimensions (mm) LxWxH | 130 x 170 x 455                      |
| Dimmable              | No                                   |
| Guarantee             | According to legal warranty: 3 years |
| IP                    | IP20                                 |
| Kelvin (K)            | 2800                                 |
| Lumens (Lm)           | 450                                  |
| Material              | Aluminum, Metal                      |
| Assembly              | Surface                              |
| Orientable            | Yes                                  |
| Power (W)             | 3                                    |
| Nominal Voltage (V)   | 220 - 240 V AC                       |
| Type of LED           | Chip CREE                            |
| Key                   | Warmwhite                            |
| Outdoor Use           | No                                   |
| Recommended Use       | Bedrooms, Hotels                     |