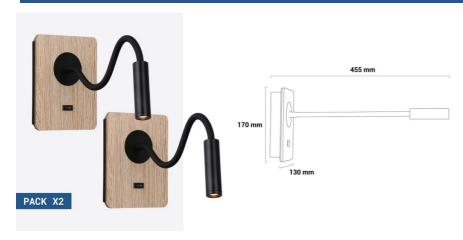

## Pack x 2 - Flexible wall reading light "LONDON" - CREE Chip - 3W - Black

Pack x 2 - Flexible wall reading lamp "LONDON" The "LONDON" wall sconces with flex arm are specially designed as reading sconces for the headboard of a bed. They have a flexible, adjustable arm and a 3W LED light. They emit light in a warm white tone (2800K) with a luminous flux of 450 lm. They stand out for their high-quality finishes and the warm touch that wood provides. Available in white color.

## **Product data**

| Housing color         | White (use), Black (use)             |
|-----------------------|--------------------------------------|
| Opening angle (°)     | 30                                   |
| Certs                 | CE, ROHS                             |
| Dimensions (mm) LxWxH | 130 x 170 x 455                      |
| Dimmable              | No                                   |
| Guarantee             | According to legal warranty: 3 years |
| IP                    | IP20                                 |
| Kelvin (K)            | 2800                                 |
| Lumens (Lm)           | 450                                  |
| Material              | Aluminum, Metal                      |
| Assembly              | Surface                              |
| Orientable            | Yes                                  |
| Power (W)             | 3                                    |
| Nominal Voltage (V)   | 220 - 240 V AC                       |
| Type of LED           | Chip CREE                            |
| Key                   | Warmwhite                            |
| Outdoor Use           | No                                   |
| Recommended Use       | Bedrooms, Hotels                     |