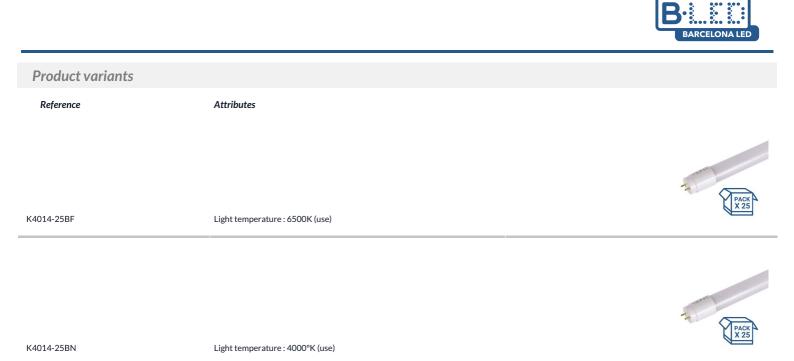

## **Product data**

| Light temperature       | 4000°K (use), 6500K (use)   |
|-------------------------|-----------------------------|
| Opening angle (°)       | 330                         |
| Certs                   | CE, ROHS                    |
| Energy efficiency class | E                           |
| CRI                     | 80-85                       |
| Dimensions (mm) LxWxH   | Ø 26x1500                   |
| Dimmable                | No                          |
| Efficiency (Lm/w)       | 140                         |
| Kelvin (K)              | 4000, 6500                  |
| Material                | ABS                         |
| Nominal Voltage (V)     | 220 - 240 V AC              |
| Type of LED             | SMD 2835                    |
| Кеу                     | Cold white, Neutral white   |
| UGR                     | No                          |
| Recommended Use         | Commerce, Industry, Parking |