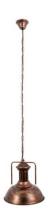

## Vintage pendant lamp "ALCATRAZ".

## Ref. LV230

Rustic hanging lamp made of aged metal in vintage style with adjustable chain. Includes approximately 1 meter of cable. Ideal for use with LED bulbs. Measurements: lamp: 330x350mm Cable: 1000mm E27 40W MAX. 230V

## **Product data**

| Housing color         | Aged bronze (use)   |
|-----------------------|---------------------|
| Сар                   | E27                 |
| Certs                 | CE, ROHS            |
| Dimensions (mm) LxWxH | 350x330             |
| Style                 | Industrial, Vintage |
| Frequency (Hz)        | 50 - 60             |
| Guarantee             | 10 years            |
| IP                    | IP20                |
| Material              | Metal               |
| Assembly              | Suspension          |
| Orientable            | No                  |
| Weight (g)            | 800                 |
| Sensor                | No                  |
| Nominal Voltage (V)   | 230V-AC             |
| Outdoor Use           | No                  |