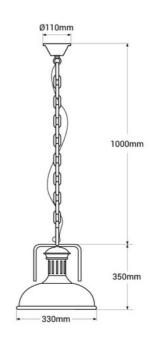

## Ref. LV230

Rustic hanging lamp made of aged metal in vintage style with adjustable chain. Includes approximately 1 meter of cable. Ideal for use with LED bulbs. Measurements: lamp: 330x350mm Cable: 1000mm E27 40W MAX. 230V

## **Product data**

| Housing color         | Aged bronze (use)   |
|-----------------------|---------------------|
| Сар                   | E27                 |
| Certs                 | CE, ROHS            |
| Dimensions (mm) LxWxH | 350x330             |
| Style                 | Industrial, Vintage |
| Frequency (Hz)        | 50 - 60             |
| Guarantee             | 10 years            |
| IP                    | IP20                |
| Material              | Metal               |
| Assembly              | Suspension          |
| Orientable            | No                  |
| Weight (g)            | 800                 |
| Sensor                | No                  |
| Nominal Voltage (V)   | 230V-AC             |
| Outdoor Use           | No                  |