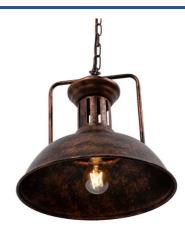

## Vintage pendant lamp "ALCATRAZ".

## Ref. LV230

Rustic hanging lamp made of aged metal in vintage style with adjustable chain. Includes approximately 1 meter of cable. Ideal for use with LED bulbs. Measurements: lamp: 330x350mm Cable: 1000mm E27 40W MAX. 230V

## **Product data**

| Housing color         | Aged bronze (use)   |
|-----------------------|---------------------|
| Сар                   | E27                 |
| Certs                 | CE, ROHS            |
| Dimensions (mm) LxWxH | 350x330             |
| Style                 | Industrial, Vintage |
| Frequency (Hz)        | 50 - 60             |
| Guarantee             | 10 years            |
| IP                    | IP20                |
| Material              | Metal               |
| Assembly              | Suspension          |
| Orientable            | No                  |
| Weight (g)            | 800                 |
| Sensor                | No                  |
| Nominal Voltage (V)   | 230V-AC             |
| Outdoor Use           | No                  |