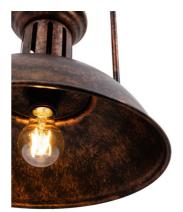

## Vintage pendant lamp "ALCATRAZ".

## Ref. LV230

Rustic hanging lamp made of aged metal in vintage style with adjustable chain. Includes approximately 1 meter of cable. Ideal for use with LED bulbs. Measurements: lamp: 330x350mm Cable: 1000mm E27 40W MAX. 230V