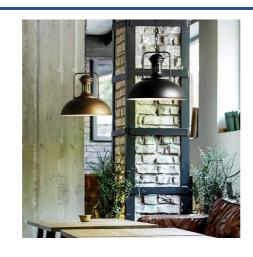

## Vintage pendant lamp "ALCATRAZ".

## Ref. LV230

Rustic hanging lamp made of aged metal in vintage style with adjustable chain. Includes approximately 1 meter of cable. Ideal for use with LED bulbs. Measurements: lamp: 330x350mm Cable: 1000mm E27 40W MAX. 230V