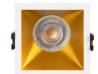

## Square recessed downlight ring - Low UGR - Cutout 75 x 75mm

Aro recessed square downlight, modern, minimalist, and elegant. This innovative ring offers a comfortable and glare-free lighting, thanks to its design optimized for a low UGR. Combine it with our high-quality bulbs and LED modules, available separately, and transform your environment with soft light and without annoying glare. Available in 6 color options: white, black, white/black, white/silver, white/gold, white/red. \*\*Does not include socket or bulb\*\*

## Product data

 $Housing\ color White\ (use),\ Black\ (use),\ White\ and\ Gold\ (use),\ White\ and\ Silver\ (to\ use),\ Black\ and\ White\ (use),\ White\ and\ Red\ (use)$ High 41mm Width 85mm Certs CE, ROHS Cutting dimensions (mm) 75 x 75mm Form Cuadrado Guarantee 10 years Long 85mm Material Polycarbonate Assembly Recessed UGR UGR18 Recommended Use Dining room, Hotels, Kitchens

| Product variants |                                          |     |
|------------------|------------------------------------------|-----|
| Reference        | Attributes                               |     |
|                  |                                          |     |
|                  |                                          | 1 2 |
| B931-75-R-B      | Housing color: White (use)               |     |
|                  |                                          |     |
|                  |                                          |     |
| B931-75-R-BD     | Housing color: White and Gold (use)      |     |
| 6731-73-K-6D     | Flousing color, writte and Gold (use)    |     |
|                  |                                          | -   |
|                  |                                          |     |
| B931-75-R-BN     | Housing color: Black and White (use)     |     |
|                  |                                          |     |
|                  |                                          | 1   |
| B931-75-R-BP     | Housing color: White and Silver (to use) | _   |
|                  |                                          |     |
|                  |                                          |     |
| D024 75 D DD     | Have been been White and Ded (see)       |     |
| B931-75-R-BR     | Housing color: White and Red (use)       |     |
|                  |                                          | _   |
|                  |                                          | 1   |
| B931-75-R-N      | Housing color: Black (use)               |     |