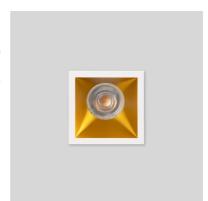

## Square recessed downlight ring - Low UGR - Cutout 75 x 75mm

Aro recessed square downlight, modern, minimalist, and elegant. This innovative ring offers a comfortable and glare-free lighting, thanks to its design optimized for a low UGR. Combine it with our high-quality bulbs and LED modules, available separately, and transform your environment with soft light and without annoying glare. Available in 6 color options: white, black, white/black, white/silver, white/gold, white/red. \*\*Does not include socket or bulb\*\*

## Product data

 $Housing\ color White\ (use),\ Black\ (use),\ White\ and\ Gold\ (use),\ White\ and\ Silver\ (to\ use),\ Black\ and\ White\ (use),\ White\ and\ Red\ (use)$ High 41mm Width 85mm Certs CE, ROHS Cutting dimensions (mm) 75 x 75mm Form Cuadrado Guarantee 10 years Long 85mm Material Polycarbonate Assembly Recessed UGR UGR18 Recommended Use Dining room, Hotels, Kitchens

| Product variants |                                          |     |
|------------------|------------------------------------------|-----|
| Reference        | Attributes                               |     |
|                  |                                          |     |
|                  |                                          | 1 2 |
| B931-75-R-B      | Housing color: White (use)               |     |
|                  |                                          |     |
|                  |                                          |     |
| B931-75-R-BD     | Housing color: White and Gold (use)      |     |
| 6731-73-K-6D     | Flousing color, writte and Gold (use)    |     |
|                  |                                          | -   |
|                  |                                          |     |
| B931-75-R-BN     | Housing color: Black and White (use)     |     |
|                  |                                          |     |
|                  |                                          | 1   |
| B931-75-R-BP     | Housing color: White and Silver (to use) | _   |
|                  |                                          |     |
|                  |                                          |     |
| D024 75 D DD     | Have been been White and Ded (see)       |     |
| B931-75-R-BR     | Housing color: White and Red (use)       |     |
|                  |                                          | _   |
|                  |                                          | 1   |
| B931-75-R-N      | Housing color: Black (use)               |     |