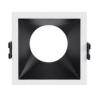

## Square recessed downlight ring - Low UGR - Cutout 75 x 75mm

Aro recessed square downlight, modern, minimalist, and elegant. This innovative ring offers a comfortable and glare-free lighting, thanks to its design optimized for a low UGR. Combine it with our high-quality bulbs and LED modules, available separately, and transform your environment with soft light and without annoying glare. Available in 6 color options: white, black, white/black, white/silver, white/gold, white/red. \*\*Does not include socket or bulb\*\*

## Product data

 $Housing\ color White\ (use),\ Black\ (use),\ White\ and\ Gold\ (use),\ White\ and\ Silver\ (to\ use),\ Black\ and\ White\ (use),\ White\ and\ Red\ (use)$ High 41mm Width 85mm Certs CE, ROHS Cutting dimensions (mm) 75 x 75mm Form Cuadrado Guarantee 10 years Long 85mm Material Polycarbonate Assembly Recessed UGR UGR18 Recommended Use Dining room, Hotels, Kitchens

| Product variants |                                          |     |
|------------------|------------------------------------------|-----|
| Reference        | Attributes                               |     |
|                  |                                          |     |
|                  |                                          | 1 2 |
| B931-75-R-B      | Housing color: White (use)               |     |
|                  |                                          |     |
|                  |                                          |     |
| B931-75-R-BD     | Housing color: White and Gold (use)      |     |
| 6731-73-K-6D     | Flousing color, writte and Gold (use)    |     |
|                  |                                          | -   |
|                  |                                          |     |
| B931-75-R-BN     | Housing color: Black and White (use)     |     |
|                  |                                          |     |
|                  |                                          | 1   |
| B931-75-R-BP     | Housing color: White and Silver (to use) | _   |
|                  |                                          |     |
|                  |                                          |     |
| D024 75 D DD     | Have been been White and Ded (see)       |     |
| B931-75-R-BR     | Housing color: White and Red (use)       |     |
|                  |                                          | _   |
|                  |                                          | 1   |
| B931-75-R-N      | Housing color: Black (use)               |     |