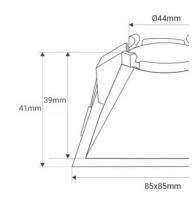

## Product data

 $Housing\ color White\ (use),\ Black\ (use),\ White\ and\ Gold\ (use),\ White\ and\ Silver\ (to\ use),\ Black\ and\ White\ (use),\ White\ and\ Red\ (use)$ High 41mm Width 85mm Certs CE, ROHS Cutting dimensions (mm) 75 x 75mm Form Cuadrado Guarantee 10 years Long 85mm Material Polycarbonate Assembly Recessed UGR UGR18 Recommended Use Dining room, Hotels, Kitchens