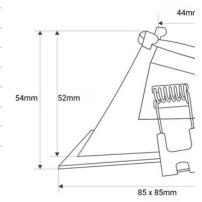

## Asymmetrical square recessed downlight ring - Low UGR - Cutout 75x75mm

Aro square recessed downlight tilted with asymmetric lighting. This innovative ring offers a comfortable and glare-free illumination, thanks to its design optimized for a low UGR. Combine it with our high-quality LED bulbs and modules, available separately, and transform your environment with a soft light and no annoying glare. Available in 6 color options: white, black, white/black, white/silver, white/gold, white/red. \*\*Does not include socket or bulb\*\*

## Product data

 $Housing\ color White\ (use),\ Black\ (use),\ White\ and\ Gold\ (use),\ White\ and\ Silver\ (to\ use),\ Black\ and\ White\ (use),\ White\ and\ Red\ (use)$ High 41mm Width 85mm Certs CE, ROHS 75x75mm Cutting dimensions (mm) Form Cuadrado Guarantee 10 years Long 85mm Material Polycarbonate Assembly Recessed Recommended Use Dining room, Hotels, Offices, Kitchens, Commerce