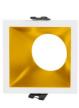

## Asymmetrical square recessed downlight ring - Low UGR - Cutout 75x75mm

Aro square recessed downlight tilted with asymmetric lighting. This innovative ring offers a comfortable and glare-free illumination, thanks to its design optimized for a low UGR. Combine it with our high-quality LED bulbs and modules, available separately, and transform your environment with a soft light and no annoying glare. Available in 6 color options: white, black, white/black, white/silver, white/gold, white/red. \*\*Does not include socket or bulb\*\*

## Product data

 $Housing\ color White\ (use),\ Black\ (use),\ White\ and\ Gold\ (use),\ White\ and\ Silver\ (to\ use),\ Black\ and\ White\ (use),\ White\ and\ Red\ (use)$ High 41mm Width 85mm Certs CE, ROHS 75x75mm Cutting dimensions (mm) Form Cuadrado Guarantee 10 years Long 85mm Material Polycarbonate Assembly Recessed Recommended Use Dining room, Hotels, Offices, Kitchens, Commerce