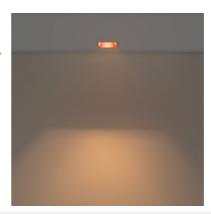

## Asymmetrical square recessed downlight ring - Low UGR - Cutout 75x75mm

Aro square recessed downlight tilted with asymmetric lighting. This innovative ring offers a comfortable and glare-free illumination, thanks to its design optimized for a low UGR. Combine it with our high-quality LED bulbs and modules, available separately, and transform your environment with a soft light and no annoying glare. Available in 6 color options: white, black, white/black, white/silver, white/gold, white/red. \*\*Does not include socket or bulb\*\*