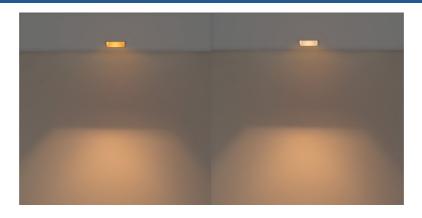

## Asymmetrical square recessed downlight ring - Low UGR - Cutout 75x75mm

Aro square recessed downlight tilted with asymmetric lighting. This innovative ring offers a comfortable and glare-free illumination, thanks to its design optimized for a low UGR. Combine it with our high-quality LED bulbs and modules, available separately, and transform your environment with a soft light and no annoying glare. Available in 6 color options: white, black, white/black, white/silver, white/gold, white/red. \*\*Does not include socket or bulb\*\*