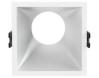

## Square recessed downlight ring - Low UGR -Cutout 85 x 85mm

Aro recessed square downlight, modern, minimalist, and elegant. This innovative ring offers a comfortable and glare-free lighting, thanks to its optimized design for a low UGR. Combine it with our high-quality bulbs and LED modules, available separately, and transform your environment with a soft light and no annoying glare. Available in 6 color options: white, black, white/black, white/silver, white/gold, white/red. \*\*Does not include socket or bulb\*\*

## Product data

Housing colorWhite (use), Black (use), White and Gold (use), White and Silver (to use), Black and White (use), White and Red (use)

| High                    | 53 mm                                                |
|-------------------------|------------------------------------------------------|
| Width                   | 93mm                                                 |
| Certs                   | CE, ROHS                                             |
| Cutting dimensions (mm) | 85 x 85mm                                            |
| Form                    | Cuadrado                                             |
| Guarantee               | 10 years                                             |
| Material                | Polycarbonate                                        |
| Assembly                | Recessed                                             |
| UGR                     | UGR18                                                |
| Recommended Use         | Dining room, Hotels, Kitchens, Commerce, Living room |