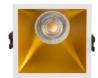

## Square recessed downlight ring - Low UGR -Cutout 85 x 85mm

Aro recessed square downlight, modern, minimalist, and elegant. This innovative ring offers a comfortable and glare-free lighting, thanks to its optimized design for a low UGR. Combine it with our high-quality bulbs and LED modules, available separately, and transform your environment with a soft light and no annoying glare. Available in 6 color options: white, black, white/black, white/silver, white/gold, white/red. \*\*Does not include socket or bulb\*\*

## Product data

Housing colorWhite (use), Black (use), White and Gold (use), White and Silver (to use), Black and White (use), White and Red (use)

| High                    | 53 mm                                                |
|-------------------------|------------------------------------------------------|
| Width                   | 93mm                                                 |
| Certs                   | CE, ROHS                                             |
| Cutting dimensions (mm) | 85 x 85mm                                            |
| Form                    | Cuadrado                                             |
| Guarantee               | 10 years                                             |
| Material                | Polycarbonate                                        |
| Assembly                | Recessed                                             |
| UGR                     | UGR18                                                |
| Recommended Use         | Dining room, Hotels, Kitchens, Commerce, Living room |

| Product variants |                                          |      |
|------------------|------------------------------------------|------|
| Reference        | Attributes                               |      |
|                  |                                          |      |
|                  |                                          | 1 1  |
|                  |                                          |      |
| B931-85-R-B      | Housing color: White (use)               |      |
|                  |                                          |      |
|                  |                                          |      |
|                  |                                          |      |
| B931-85-R-BD     | Housing color: White and Gold (use)      |      |
|                  |                                          |      |
|                  |                                          |      |
|                  |                                          |      |
| B931-85-R-BN     | Housing color: Black and White (use)     |      |
|                  |                                          |      |
|                  |                                          | P 11 |
|                  |                                          | 1    |
| B931-85-R-BP     | Housing color: White and Silver (to use) |      |
|                  |                                          |      |
|                  |                                          | N-12 |
|                  |                                          | 1    |
| B931-85-R-BR     | Housing color: White and Red (use)       |      |
|                  |                                          |      |
|                  |                                          |      |
|                  |                                          | 1 1  |
| B931-85-R-N      | Housing color: Black (use)               |      |
|                  |                                          |      |