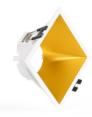

## Square recessed downlight ring - Low UGR -Cutout 85 x 85mm

Aro recessed square downlight, modern, minimalist, and elegant. This innovative ring offers a comfortable and glare-free lighting, thanks to its optimized design for a low UGR. Combine it with our high-quality bulbs and LED modules, available separately, and transform your environment with a soft light and no annoying glare. Available in 6 color options: white, black, white/black, white/silver, white/gold, white/red. \*\*Does not include socket or bulb\*\*

## Product data

Housing colorWhite (use), Black (use), White and Gold (use), White and Silver (to use), Black and White (use), White and Red (use)

| High                    | 53 mm                                                |
|-------------------------|------------------------------------------------------|
| Width                   | 93mm                                                 |
| Certs                   | CE, ROHS                                             |
| Cutting dimensions (mm) | 85 x 85mm                                            |
| Form                    | Cuadrado                                             |
| Guarantee               | 10 years                                             |
| Material                | Polycarbonate                                        |
| Assembly                | Recessed                                             |
| UGR                     | UGR18                                                |
| Recommended Use         | Dining room, Hotels, Kitchens, Commerce, Living room |

| Product variants |                                          |      |
|------------------|------------------------------------------|------|
| Reference        | Attributes                               |      |
|                  |                                          |      |
|                  |                                          | 1 1  |
|                  |                                          |      |
| B931-85-R-B      | Housing color: White (use)               |      |
|                  |                                          |      |
|                  |                                          |      |
|                  |                                          |      |
| B931-85-R-BD     | Housing color: White and Gold (use)      |      |
|                  |                                          |      |
|                  |                                          |      |
|                  |                                          |      |
| B931-85-R-BN     | Housing color: Black and White (use)     |      |
|                  |                                          |      |
|                  |                                          | P 11 |
|                  |                                          | 1    |
| B931-85-R-BP     | Housing color: White and Silver (to use) |      |
|                  |                                          |      |
|                  |                                          | N-12 |
|                  |                                          | 1    |
| B931-85-R-BR     | Housing color: White and Red (use)       |      |
|                  |                                          |      |
|                  |                                          |      |
|                  |                                          | 1 1  |
| B931-85-R-N      | Housing color: Black (use)               |      |
|                  |                                          |      |