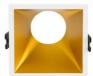

## Square recessed downlight ring - Low UGR -Cutout 85 x 85mm

Aro recessed square downlight, modern, minimalist, and elegant. This innovative ring offers a comfortable and glare-free lighting, thanks to its optimized design for a low UGR. Combine it with our high-quality bulbs and LED modules, available separately, and transform your environment with a soft light and no annoying glare. Available in 6 color options: white, black, white/black, white/silver, white/gold, white/red. \*\*Does not include socket or bulb\*\*

## Product data

Housing colorWhite (use), Black (use), White and Gold (use), White and Silver (to use), Black and White (use), White and Red (use)

| High                    | 53 mm                                                |
|-------------------------|------------------------------------------------------|
| Width                   | 93mm                                                 |
| Certs                   | CE, ROHS                                             |
| Cutting dimensions (mm) | 85 x 85mm                                            |
| Form                    | Cuadrado                                             |
| Guarantee               | 10 years                                             |
| Material                | Polycarbonate                                        |
| Assembly                | Recessed                                             |
| UGR                     | UGR18                                                |
| Recommended Use         | Dining room, Hotels, Kitchens, Commerce, Living room |

| Product variants |                                          |      |
|------------------|------------------------------------------|------|
| Reference        | Attributes                               |      |
|                  |                                          |      |
|                  |                                          | 1 1  |
|                  |                                          |      |
| B931-85-R-B      | Housing color: White (use)               |      |
|                  |                                          |      |
|                  |                                          |      |
|                  |                                          |      |
| B931-85-R-BD     | Housing color: White and Gold (use)      |      |
|                  |                                          |      |
|                  |                                          |      |
|                  |                                          |      |
| B931-85-R-BN     | Housing color: Black and White (use)     |      |
|                  |                                          |      |
|                  |                                          | P 11 |
|                  |                                          | 1    |
| B931-85-R-BP     | Housing color: White and Silver (to use) |      |
|                  |                                          |      |
|                  |                                          | N-12 |
|                  |                                          | 1    |
| B931-85-R-BR     | Housing color: White and Red (use)       |      |
|                  |                                          |      |
|                  |                                          |      |
|                  |                                          | 1 1  |
| B931-85-R-N      | Housing color: Black (use)               |      |
|                  |                                          |      |