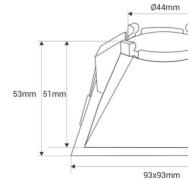

## Product data

Housing colorWhite (use), Black (use), White and Gold (use), White and Silver (to use), Black and White (use), White and Red (use)

| High                    | 53 mm                                                |
|-------------------------|------------------------------------------------------|
| Width                   | 93mm                                                 |
| Certs                   | CE, ROHS                                             |
| Cutting dimensions (mm) | 85 x 85mm                                            |
| Form                    | Cuadrado                                             |
| Guarantee               | 10 years                                             |
| Material                | Polycarbonate                                        |
| Assembly                | Recessed                                             |
| UGR                     | UGR18                                                |
| Recommended Use         | Dining room, Hotels, Kitchens, Commerce, Living room |