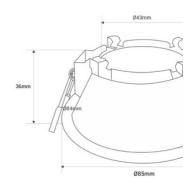

## Product data

Housing colorWhite (use), Black (use), White and Gold (use), White and Silver (to use), Black and White (use), White and Red (use)

| High                    | 36mm                                                |  |
|-------------------------|-----------------------------------------------------|--|
| Width                   | Ø85mm                                               |  |
| Certs                   | CE, ROHS                                            |  |
| Cutting dimensions (mm) | Ø75                                                 |  |
| Guarantee               | 10 years                                            |  |
| Material                | Polycarbonate                                       |  |
| Assembly                | Recessed                                            |  |
| UGR                     | UGR18                                               |  |
| Recommended Use         | Dining room, Hotels, Offices, Commerce, Living room |  |
|                         |                                                     |  |