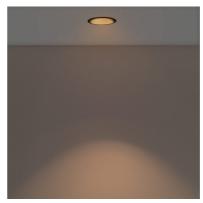

## Round recessed downlight ring - Low UGR -Cutout Ø75mm

Round recessed downlight Aro, modern, minimalist, and elegant. This innovative ring offers comfortable and glarefree lighting, thanks to its design optimized for a low UGR. Combine it with our high-quality light bulbs and LED modules, available separately, and transform your environment with a soft light that has no annoying glare. Available in 6 color options: white, black, white/black, white/silver, white/gold, white/red. \*\*Does not include socket or bulb\*\*