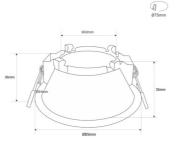

## Product data

Housing colorWhite (use), Black (use), White and Gold (use), White and Silver (to use), Black and White (use), White and Red (use)

| High                    | 36mm                                                |  |
|-------------------------|-----------------------------------------------------|--|
| Width                   | Ø85mm                                               |  |
| Certs                   | CE, ROHS                                            |  |
| Cutting dimensions (mm) | Ø75                                                 |  |
| Guarantee               | 10 years                                            |  |
| Material                | Polycarbonate                                       |  |
| Assembly                | Recessed                                            |  |
| UGR                     | UGR18                                               |  |
| Recommended Use         | Dining room, Hotels, Offices, Commerce, Living room |  |
|                         |                                                     |  |