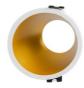

## Round asymmetrical recessed downlight ring -Low UGR - Cutout Ø85mm

Round recessed Aro downlight tilted with asymmetric lighting. This innovative ring offers a comfortable, glare-free lighting, thanks to its design optimized for a low UGR. Combine it with our high-quality bulbs and LED modules, available separately, and transform your environment with a soft light and no annoying glare. Available in 6 color options: white, black, white/black, white/silver, white/gold, white/red. \*\*Does not include socket or bulb\*\*

## Product data

Housing colorWhite (use), Black (use), White and Gold (use), White and Silver (to use), Black and White (use), White and Red (use)

| High                    | 56mm                                                |  |
|-------------------------|-----------------------------------------------------|--|
| Width                   | Ø93mm                                               |  |
| Certs                   | CE, ROHS                                            |  |
| Cutting dimensions (mm) | Ø85mm                                               |  |
| Guarantee               | 10 years                                            |  |
| Material                | Polycarbonate                                       |  |
| Assembly                | Recessed                                            |  |
| UGR                     | UGR18                                               |  |
| Recommended Use         | Dining room, Hotels, Offices, Commerce, Living room |  |