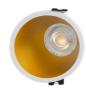

## Round asymmetrical recessed downlight ring -Low UGR - Cutout Ø85mm

Round recessed Aro downlight tilted with asymmetric lighting. This innovative ring offers a comfortable, glare-free lighting, thanks to its design optimized for a low UGR. Combine it with our high-quality bulbs and LED modules, available separately, and transform your environment with a soft light and no annoying glare. Available in 6 color options: white, black, white/black, white/silver, white/gold, white/red. \*\*Does not include socket or bulb\*\*

## Product data

Housing colorWhite (use), Black (use), White and Gold (use), White and Silver (to use), Black and White (use), White and Red (use)

| High                    | 56mm                                                |  |
|-------------------------|-----------------------------------------------------|--|
| Width                   | Ø93mm                                               |  |
| Certs                   | CE, ROHS                                            |  |
| Cutting dimensions (mm) | Ø85mm                                               |  |
| Guarantee               | 10 years                                            |  |
| Material                | Polycarbonate                                       |  |
| Assembly                | Recessed                                            |  |
| UGR                     | UGR18                                               |  |
| Recommended Use         | Dining room, Hotels, Offices, Commerce, Living room |  |