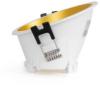

## Round asymmetrical recessed downlight ring -Low UGR - Cutout Ø85mm

Round recessed Aro downlight tilted with asymmetric lighting. This innovative ring offers a comfortable, glare-free lighting, thanks to its design optimized for a low UGR. Combine it with our high-quality bulbs and LED modules, available separately, and transform your environment with a soft light and no annoying glare. Available in 6 color options: white, black, white/black, white/silver, white/gold, white/red. \*\*Does not include socket or bulb\*\*

## Product data

Housing colorWhite (use), Black (use), White and Gold (use), White and Silver (to use), Black and White (use), White and Red (use)

| High                    | 56mm                                                |  |
|-------------------------|-----------------------------------------------------|--|
| Width                   | Ø93mm                                               |  |
| Certs                   | CE, ROHS                                            |  |
| Cutting dimensions (mm) | Ø85mm                                               |  |
| Guarantee               | 10 years                                            |  |
| Material                | Polycarbonate                                       |  |
| Assembly                | Recessed                                            |  |
| UGR                     | UGR18                                               |  |
| Recommended Use         | Dining room, Hotels, Offices, Commerce, Living room |  |