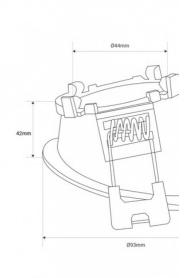

## Product data

Housing colorWhite (use), Black (use), White and Gold (use), White and Silver (to use), Black and White (use), White and Red (use)

| High                    | 56mm                                                |  |
|-------------------------|-----------------------------------------------------|--|
| Width                   | Ø93mm                                               |  |
| Certs                   | CE, ROHS                                            |  |
| Cutting dimensions (mm) | Ø85mm                                               |  |
| Guarantee               | 10 years                                            |  |
| Material                | Polycarbonate                                       |  |
| Assembly                | Recessed                                            |  |
| UGR                     | UGR18                                               |  |
| Recommended Use         | Dining room, Hotels, Offices, Commerce, Living room |  |