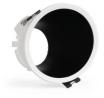

## Round asymmetrical recessed downlight ring -Low UGR - Cutout Ø85mm

Round recessed Aro downlight tilted with asymmetric lighting. This innovative ring offers a comfortable, glare-free lighting, thanks to its design optimized for a low UGR. Combine it with our high-quality bulbs and LED modules, available separately, and transform your environment with a soft light and no annoying glare. Available in 6 color options: white, black, white/black, white/silver, white/gold, white/red. \*\*Does not include socket or bulb\*\*

## Product data

Housing colorWhite (use), Black (use), White and Gold (use), White and Silver (to use), Black and White (use), White and Red (use)

| High                    | 56mm                                                |  |
|-------------------------|-----------------------------------------------------|--|
| Width                   | Ø93mm                                               |  |
| Certs                   | CE, ROHS                                            |  |
| Cutting dimensions (mm) | Ø85mm                                               |  |
| Guarantee               | 10 years                                            |  |
| Material                | Polycarbonate                                       |  |
| Assembly                | Recessed                                            |  |
| UGR                     | UGR18                                               |  |
| Recommended Use         | Dining room, Hotels, Offices, Commerce, Living room |  |