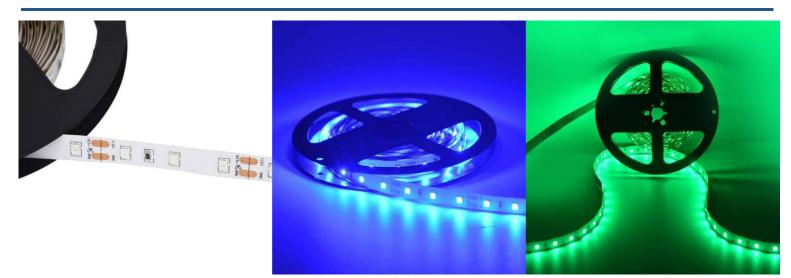

## LED Strip 12V-DC 50W 10mm single color IP20 (SMD2835 60ch/m) 5 meter roll

Single-color LED Strip at 12V DC, total power 50W, width and luminous angle 120°. Available in Red, Green, and Blue 12V DC 50W (10W/m) 5 meters Width: 10 mm Cut: 50 mm IP20  $300 \times SMD2835$ 

## **Product data**

| Light temperature     | Blue (to use), Green (to use), Red (to use) |
|-----------------------|---------------------------------------------|
| Adhesive              | 3M                                          |
| Track width (mm)      | 10                                          |
| Certs                 | CE, ROHS                                    |
| Dimensions (mm) LxWxH | 5000x10                                     |
| Dimmable              | Yes                                         |
| Cut distance (mm)     | 50                                          |
| Frequency (Hz)        | 50 - 60                                     |
| Guarantee             | According to legal warranty: 3 years        |
| IP                    | IP20                                        |
| # Chips per meter     | 60                                          |
| Power (W)             | 70                                          |
| Power/m (W/m)         | 10                                          |
| Nominal Voltage (V)   | 12V DC                                      |
| Type of LED           | SMD 2835                                    |
| Key                   | Blue, Red, Green                            |
|                       |                                             |