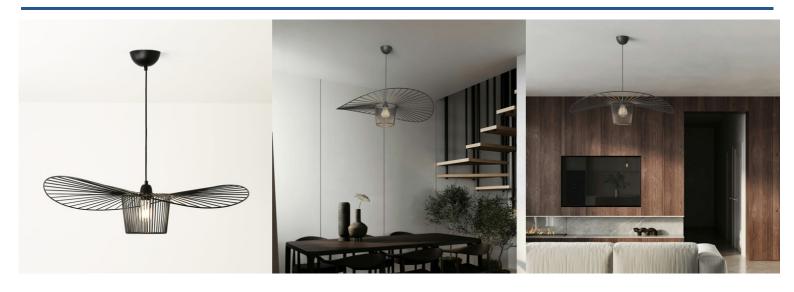

## Ref. L3098-800-N

The "Pamela" ceiling lamp (80cm) redefines modern lighting with its avant-garde and enveloping style. Made of aluminum, its floating design casts shadows that create an intimate and sophisticated atmosphere in any space. Ideal as a living room lamp, "Pamela" will become the star of your decor. \*\*Accepts an E27 bulb - NOT included\*\*