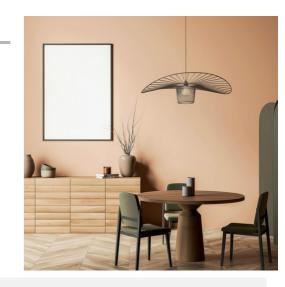

## Ref. L3098-800-N

The "Pamela" ceiling lamp (80cm) redefines modern lighting with its avant-garde and enveloping style. Made of aluminum, its floating design casts shadows that create an intimate and sophisticated atmosphere in any space. Ideal as a living room lamp, "Pamela" will become the star of your decor. \*\*Accepts an E27 bulb - NOT included\*\*