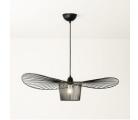

## Ref. L3098-800-N

The "Pamela" ceiling lamp (80cm) redefines modern lighting with its avant-garde and enveloping style. Made of aluminum, its floating design casts shadows that create an intimate and sophisticated atmosphere in any space. Ideal as a living room lamp, "Pamela" will become the star of your decor. \*\*Accepts an E27 bulb - NOT included\*\*