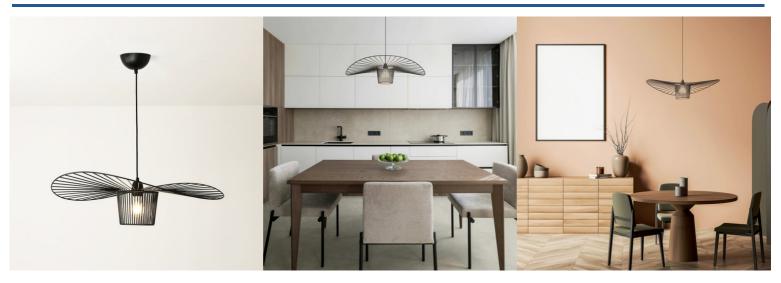

## Design pendant light "Pamela" - 70cm

## Ref. L3098-700-N

The "Pamela" ceiling lamp (70cm) redefines modern lighting with its cutting-edge and enveloping style. Made of aluminum, its floating design casts shadows that create an intimate and sophisticated atmosphere in any space. Ideal as a living room lamp, "Pamela" will become the star of your decor. \*\*Accepts an E27 bulb - NOT included\*\*