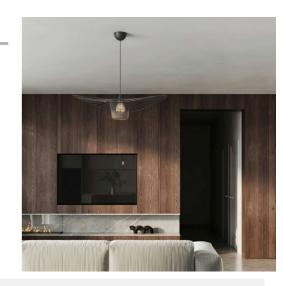

## Design pendant light "Pamela" - 70cm

## Ref. L3098-700-N

The "Pamela" ceiling lamp (70cm) redefines modern lighting with its cutting-edge and enveloping style. Made of aluminum, its floating design casts shadows that create an intimate and sophisticated atmosphere in any space. Ideal as a living room lamp, "Pamela" will become the star of your decor. \*\*Accepts an E27 bulb - NOT included\*\*