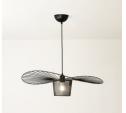

## Design pendant light "Pamela" - 70cm

## Ref. L3098-700-N

The "Pamela" ceiling lamp (70cm) redefines modern lighting with its cutting-edge and enveloping style. Made of aluminum, its floating design casts shadows that create an intimate and sophisticated atmosphere in any space. Ideal as a living room lamp, "Pamela" will become the star of your decor. \*\*Accepts an E27 bulb - NOT included\*\*