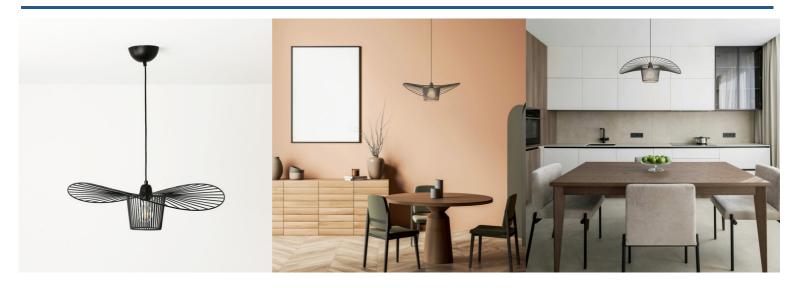

## Design pendant light "Pamela" - 60cm

## Ref. L3098-600-N

The "Pamela" ceiling lamp (60cm) redefines modern lighting with its cutting-edge and immersive style. Made of aluminum, its floating design casts shadows that create an intimate and sophisticated atmosphere in any space. Ideal as a living room lamp, "Pamela" will become the centerpiece of your decor. \*\*Accepts an E27 bulb - NOT included\*\*

## Product data

| Housing color         | Black (use)                                   |
|-----------------------|-----------------------------------------------|
| Сар                   | E27                                           |
| Certs                 | CE, ROHS                                      |
| Dimensions (mm) LxWxH | Ø600 x 1240                                   |
| Style                 | Design                                        |
| Guarantee             | 10 years                                      |
| IP                    | IP20                                          |
| Material              | Metal                                         |
| Assembly              | Suspension                                    |
| Orientable            | No                                            |
| Maximum power (W)     | 40                                            |
| Nominal Voltage (V)   | 220 - 240 V AC                                |
| Outdoor Use           | No                                            |
| Recommended Use       | Dining room, Hotels, Restaurants, Living room |