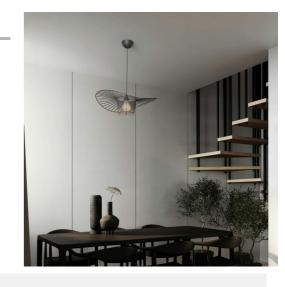

## Design pendant light "Pamela" - 60cm

## Ref. L3098-600-N

The "Pamela" ceiling lamp (60cm) redefines modern lighting with its cutting-edge and immersive style. Made of aluminum, its floating design casts shadows that create an intimate and sophisticated atmosphere in any space. Ideal as a living room lamp, "Pamela" will become the centerpiece of your decor. \*\*Accepts an E27 bulb - NOT included\*\*