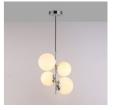

## Crystal ball pendant light "TANNA" - E27 - Ø 15cm

"TANNA" pendant lamp, elegant and minimalist, designed with 4 opaline glass spheres and an aluminum structure, available in gold or chrome finish. Its design elevates any decor, adapting to classic or modern styles with style and personality. \*\* Accepts E27 G45 bulbs - NOT included\*\*