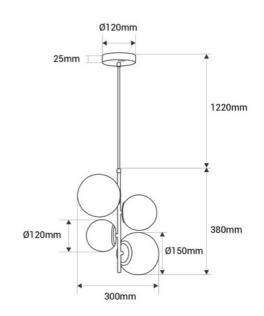

## **Product data**

| Housing color       | Chrome (to use), Gold (to use)     |
|---------------------|------------------------------------|
| Width               | 300mm                              |
| Сар                 | E27 G45                            |
| Certs               | CE, ROHS                           |
| Style               | Design, Minimalist                 |
| Frequency (Hz)      | 50 - 60                            |
| Guarantee           | 10 years                           |
| IP                  | IP20                               |
| Long                | 1625mm                             |
| Material            | Aluminum                           |
| Material diffuser   | Crystal                            |
| Nominal Voltage (V) | 220 - 240 V AC                     |
| Outdoor Use         | No                                 |
| Recommended Use     | Dining room, Bedrooms, Living room |