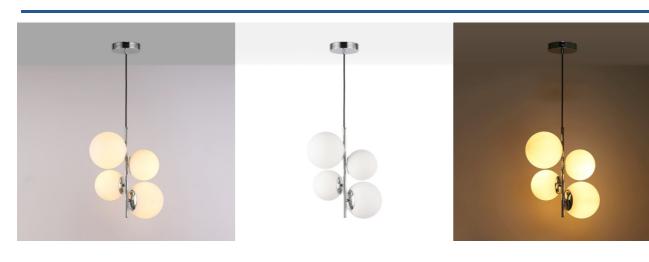

## Crystal ball pendant light "TANNA" - E27 - Ø 15cm

"TANNA" pendant lamp, elegant and minimalist, designed with 4 opaline glass spheres and an aluminum structure, available in gold or chrome finish. Its design elevates any decor, adapting to classic or modern styles with style and personality. \*\* Accepts E27 G45 bulbs - NOT included\*\*

## **Product data**

| Housing color       | Chrome (to use), Gold (to use)     |
|---------------------|------------------------------------|
| Width               | 300mm                              |
| Сар                 | E27 G45                            |
| Certs               | CE, ROHS                           |
| Style               | Design, Minimalist                 |
| Frequency (Hz)      | 50 - 60                            |
| Guarantee           | 10 years                           |
| IP                  | IP20                               |
| Long                | 1625mm                             |
| Material            | Aluminum                           |
| Material diffuser   | Crystal                            |
| Nominal Voltage (V) | 220 - 240 V AC                     |
| Outdoor Use         | No                                 |
| Recommended Use     | Dining room, Bedrooms, Living room |