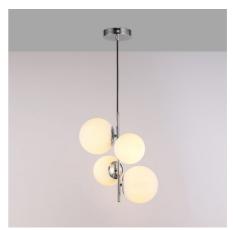

## Crystal ball pendant light "TANNA" - E27 - Ø 15cm

"TANNA" pendant lamp, elegant and minimalist, designed with 4 opaline glass spheres and an aluminum structure, available in gold or chrome finish. Its design elevates any decor, adapting to classic or modern styles with style and personality. \*\* Accepts E27 G45 bulbs - NOT included\*\*

## **Product data**

| Housing color       | Chrome (to use), Gold (to use)     |
|---------------------|------------------------------------|
| Width               | 300mm                              |
| Сар                 | E27 G45                            |
| Certs               | CE, ROHS                           |
| Style               | Design, Minimalist                 |
| Frequency (Hz)      | 50 - 60                            |
| Guarantee           | 10 years                           |
| IP                  | IP20                               |
| Long                | 1625mm                             |
| Material            | Aluminum                           |
| Material diffuser   | Crystal                            |
| Nominal Voltage (V) | 220 - 240 V AC                     |
| Outdoor Use         | No                                 |
| Recommended Use     | Dining room, Bedrooms, Living room |