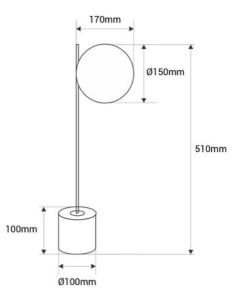

## **Product data**

| Housing color       | Chrome (to use), Gold (to use)         |
|---------------------|----------------------------------------|
| Connection          | Plug                                   |
| High                | 510mm                                  |
| Width               | 170mm                                  |
| Сар                 | E27                                    |
| Certs               | CE, ROHS                               |
| Guarantee           | 10 years                               |
| IP                  | IP20                                   |
| Material            | Aluminum, Marble                       |
| Material diffuser   | Crystal                                |
| Assembly            | Surface                                |
| Maximum power (W)   | 40                                     |
| Nominal Voltage (V) | 220 - 240 V AC                         |
| Outdoor Use         | No                                     |
| Recommended Use     | Bedrooms, Hotels, Offices, Living room |