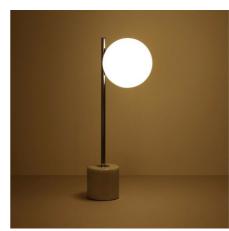

## Crystal ball table lamp "LICRU" - E27 - Ø 15cm

"LICRU" Table Lamp with a gray marble base and a spherical opaline glass shade. Add a touch of distinction to your home with this elegant and minimalist lamp. Perfect as a desk lamp and for side tables in the living room. Available in gold or chrome color. \*\* Accepts E27 G45 bulb - NOT included\*\*