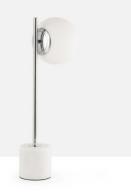

## Crystal ball table lamp "LICRU" - E27 - Ø 15cm

"LICRU" Table Lamp with a gray marble base and a spherical opaline glass shade. Add a touch of distinction to your home with this elegant and minimalist lamp. Perfect as a desk lamp and for side tables in the living room. Available in gold or chrome color. \*\* Accepts E27 G45 bulb - NOT included\*\*