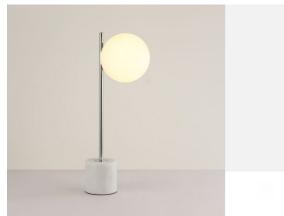

## Crystal ball table lamp "LICRU" - E27 - Ø 15cm

"LICRU" Table Lamp with a gray marble base and a spherical opaline glass shade. Add a touch of distinction to your home with this elegant and minimalist lamp. Perfect as a desk lamp and for side tables in the living room. Available in gold or chrome color. \*\* Accepts E27 G45 bulb - NOT included\*\*