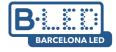

## Crystal ball table lamp "LICRU" - E27 - Ø 15cm

"LICRU" Table Lamp with a gray marble base and a spherical opaline glass shade. Add a touch of distinction to your home with this elegant and minimalist lamp. Perfect as a desk lamp and for side tables in the living room. Available in gold or chrome color. \*\* Accepts E27 G45 bulb - NOT included\*\*