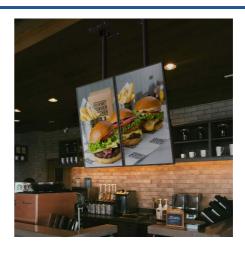

## 43" LCD Display - 500 nits - FULL HD - Menus and Digital Signage - Ceiling Mount

## Ref. K\_M-43-I-HD972-4+32-ST

Transform the visual experience of your business with our 43" FULL HD LCD screen. Designed for digital menus in restaurants (Menu Board), bars, and cafes and signage in stores, shopping malls, medical facilities, educational institutions, hotels, among other businesses. With a brightness of 500 Nits, ensuring that your content always looks its best with maximum clarity. This screen can be installed with horizontal or vertical orientation, allowing you to adapt it according to your needs and the available space. Your Android Operating System allows you to download applications from the Play Store, and the free content management software enables you to send and update content remotely. The installation is straightforward thanks to the ceiling mount with screws, providing a secure and stable fixture for ideal viewing. Product subject to special shipping conditions depending on the region: +€100 +VAT shipping costs - No additional discounts or coupons accepted