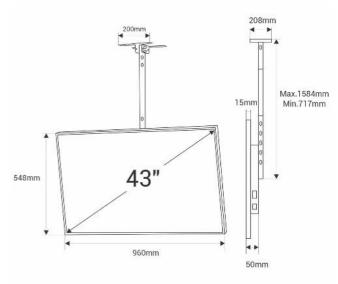

## 43" LCD Display - 500 nits - FULL HD - Menus and Digital Signage - Ceiling Mount

## Ref. K\_M-43-I-HD972-4+32-ST

Transform the visual experience of your business with our 43" FULL HD LCD screen. Designed for digital menus in restaurants (Menu Board), bars, and cafes and signage in stores, shopping malls, medical facilities, educational institutions, hotels, among other businesses. With a brightness of 500 Nits, ensuring that your content always looks its best with maximum clarity. This screen can be installed with horizontal or vertical orientation, allowing you to adapt it according to your needs and the available space. Your Android Operating System allows you to download applications from the Play Store, and the free content management software enables you to send and update content remotely. The installation is straightforward thanks to the ceiling mount with screws, providing a secure and stable fixture for ideal viewing. Product subject to special shipping conditions depending on the region: +€100 +VAT shipping costs - No additional discounts or coupons accepted