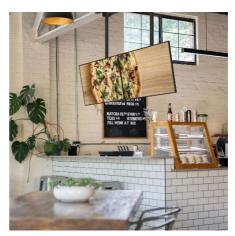

## 43" LCD Display - 500 nits - FULL HD - Menus and Digital Signage - Ceiling Mount

## Ref. K\_M-43-I-HD972-4+32-ST

Transform the visual experience of your business with our 43" FULL HD LCD screen. Designed for digital menus in restaurants (Menu Board), bars, and cafes and signage in stores, shopping malls, medical facilities, educational institutions, hotels, among other businesses. With a brightness of 500 Nits, ensuring that your content always looks its best with maximum clarity. This screen can be installed with horizontal or vertical orientation, allowing you to adapt it according to your needs and the available space. Your Android Operating System allows you to download applications from the Play Store, and the free content management software enables you to send and update content remotely. The installation is straightforward thanks to the ceiling mount with screws, providing a secure and stable fixture for ideal viewing. Product subject to special shipping conditions depending on the region: +€100 +VAT shipping costs - No additional discounts or coupons accepted