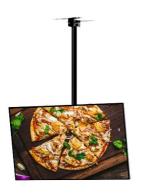

## 43" LCD Display - 500 nits - FULL HD - Menus and Digital Signage - Ceiling Mount

## Ref. K\_M-43-I-HD972-4+32-ST

Transform the visual experience of your business with our 43" FULL HD LCD screen. Designed for digital menus in restaurants (Menu Board), bars, and cafes and signage in stores, shopping malls, medical facilities, educational institutions, hotels, among other businesses. With a brightness of 500 Nits, ensuring that your content always looks its best with maximum clarity. This screen can be installed with horizontal or vertical orientation, allowing you to adapt it according to your needs and the available space. Your Android Operating System allows you to download applications from the Play Store, and the free content management software enables you to send and update content remotely. The installation is straightforward thanks to the ceiling mount with screws, providing a secure and stable fixture for ideal viewing. Product subject to special shipping conditions depending on the region: +€100 +VAT shipping costs - No additional discounts or coupons accepted