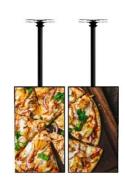

## 43" LCD Display - 500 nits - FULL HD - Menus and Digital Signage - Ceiling Mount

## Ref. K\_M-43-I-HD972-4+32-ST

Transform the visual experience of your business with our 43" FULL HD LCD screen. Designed for digital menus in restaurants (Menu Board), bars, and cafes and signage in stores, shopping malls, medical facilities, educational institutions, hotels, among other businesses. With a brightness of 500 Nits, ensuring that your content always looks its best with maximum clarity. This screen can be installed with horizontal or vertical orientation, allowing you to adapt it according to your needs and the available space. Your Android Operating System allows you to download applications from the Play Store, and the free content management software enables you to send and update content remotely. The installation is straightforward thanks to the ceiling mount with screws, providing a secure and stable fixture for ideal viewing. Product subject to special shipping conditions depending on the region: +€100 +VAT shipping costs - No additional discounts or coupons accepted