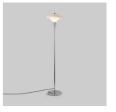

## Design floor lamp "Marshal" - Glass shade - E27

Exquisitely designed floor lamp with triple opal glass shade and aluminum details, with gold and chrome finish. It stands out for its refined aesthetics and its design specifically intended to provide soft lighting without glare. Add elegance and sophistication to your interior spaces with this exclusive floor lamp. \*\* Accepts E27 G45 bulb - Not included \*\*