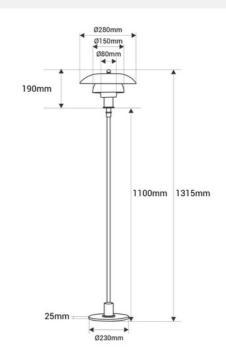

## **Product data**

| Housing color       | Chrome (to use), Gold (to use) |
|---------------------|--------------------------------|
| Connection          | Plug                           |
| Сар                 | E27 G45                        |
| Certs               | CE, ROHS                       |
| Frequency (Hz)      | 50 - 60                        |
| Guarantee           | 10 years                       |
| IP                  | IP20                           |
| Material            | Aluminum                       |
| Material diffuser   | Crystal                        |
| Nominal Voltage (V) | 220 - 240 V AC                 |
| Outdoor Use         | No                             |
| Recommended Use     | Living room                    |