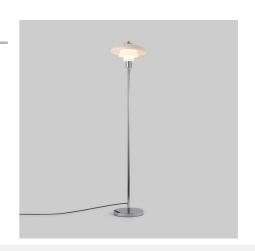

## Design floor lamp "Marshal" - Glass shade - E27

Exquisitely designed floor lamp with triple opal glass shade and aluminum details, with gold and chrome finish. It stands out for its refined aesthetics and its design specifically intended to provide soft lighting without glare. Add elegance and sophistication to your interior spaces with this exclusive floor lamp. \*\* Accepts E27 G45 bulb - Not included \*\*