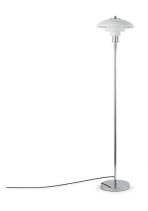

## Design floor lamp "Marshal" - Glass shade - E27

Exquisitely designed floor lamp with triple opal glass shade and aluminum details, with gold and chrome finish. It stands out for its refined aesthetics and its design specifically intended to provide soft lighting without glare. Add elegance and sophistication to your interior spaces with this exclusive floor lamp. \*\* Accepts E27 G45 bulb - Not included \*\*