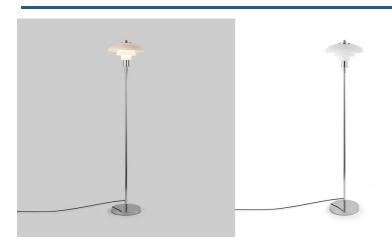

## Design floor lamp "Marshal" - Glass shade - E27

Exquisitely designed floor lamp with triple opal glass shade and aluminum details, with gold and chrome finish. It stands out for its refined aesthetics and its design specifically intended to provide soft lighting without glare. Add elegance and sophistication to your interior spaces with this exclusive floor lamp. \*\* Accepts E27 G45 bulb - Not included \*\*