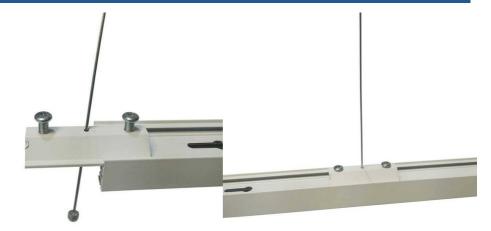

## Hanging kit for single-phase rail - cable 1,5m (1pc)

Suspension kit consisting of a 1.5-meter steel cable and all the necessary accessories to convert the surfacemounted single-phase rail into a hanging installation for LED spotlight fixtures. \*\*The indicated price is per unit\*\*