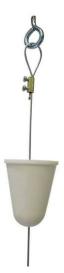

## Hanging kit for single-phase rail - cable 1,5m (1pc)

Suspension kit consisting of a 1.5-meter steel cable and all the necessary accessories to convert the surfacemounted single-phase rail into a hanging installation for LED spotlight fixtures. \*\*The indicated price is per unit\*\*