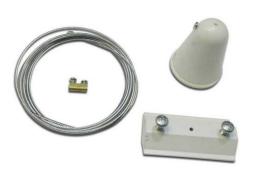

## Hanging kit for single-phase rail - cable 1,5m (1pc)

Suspension kit consisting of a 1.5-meter steel cable and all the necessary accessories to convert the surfacemounted single-phase rail into a hanging installation for LED spotlight fixtures. \*\*The indicated price is per unit\*\*