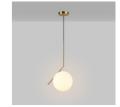

## Crystal ball pendant light "HERMI 220" - E27 - Ø 22cm

## Ref. LD1006-220-D

"HERMI 220" hanging lamp, elegant and minimalist, with a 22cm diameter spherical shade in opal glass. Its design elevates any decoration, adapting to classic or modern styles with elegance and personality. \*\*E27 bulb holder - NOT included\*\*