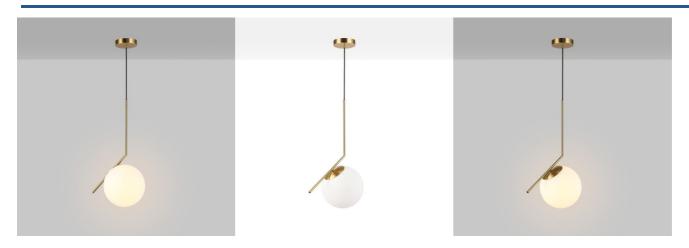

## Crystal ball pendant light "HERMI 220" - E27 - Ø 22cm

## Ref. LD1006-220-D

"HERMI 220" hanging lamp, elegant and minimalist, with a 22cm diameter spherical shade in opal glass. Its design elevates any decoration, adapting to classic or modern styles with elegance and personality. \*\*E27 bulb holder - NOT included\*\*