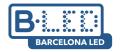

## Crystal ball pendant light "HERMI 220" - E27 - Ø 22cm

## Ref. LD1006-220-D

"HERMI 220" hanging lamp, elegant and minimalist, with a 22cm diameter spherical shade in opal glass. Its design elevates any decoration, adapting to classic or modern styles with elegance and personality. \*\*E27 bulb holder - NOT included\*\*