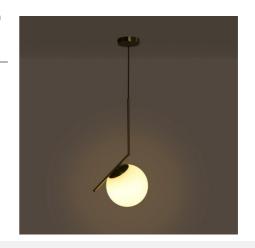

## **Product data**

| Housing color       | Gold (to use)                    |
|---------------------|----------------------------------|
| Width               | 320mm                            |
| Сар                 | E27                              |
| Certs               | CE, ROHS                         |
| Frequency (Hz)      | 50 - 60                          |
| Guarantee           | 10 years                         |
| IP                  | IP20                             |
| Long                | 1475mm                           |
| Material            | Aluminum                         |
| Material diffuser   | Crystal                          |
| Maximum power (W)   | 40                               |
| Nominal Voltage (V) | 220 - 240 V AC                   |
| Outdoor Use         | No                               |
| Recommended Use     | Dining room, Hotels, Living room |