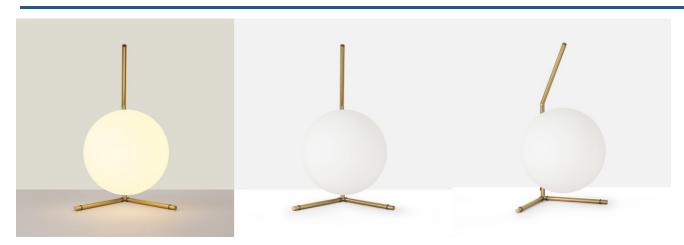

## Crystal ball table lamp "OCTO 200" - E27 - Ø 22cm

## Ref. LD1012-220-D

Table lamp "OCTO 220", refined and modern, featuring a spherical shade of 22 cm in diameter made of opaline glass. With simple lines and a minimalist character, it offers great versatility in decoration, adapting to both classic or retro interiors as well as contemporary styles. It can be used as a desk lamp, for a side table in the living room, or in hallways. \*\* Accepts E27 bulb - NOT included\*\*