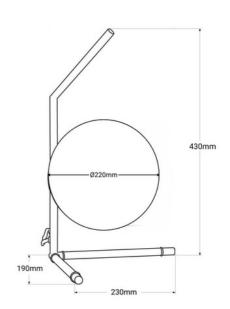

## **Product data**

| Housing color       | Gold (to use)                          |
|---------------------|----------------------------------------|
| Connection          | Plug                                   |
| High                | 430mm                                  |
| Width               | 230mm                                  |
| Сар                 | E27                                    |
| Certs               | CE, ROHS                               |
| Style               | Design, Minimalist                     |
| Frequency (Hz)      | 50 - 60                                |
| Guarantee           | 10 years                               |
| IP                  | IP20                                   |
| Material            | Aluminum                               |
| Material diffuser   | Crystal                                |
| Power (W)           | 40                                     |
| Nominal Voltage (V) | 220 - 240 V AC                         |
| Outdoor Use         | No                                     |
| Recommended Use     | Bedrooms, Hotels, Offices, Living room |