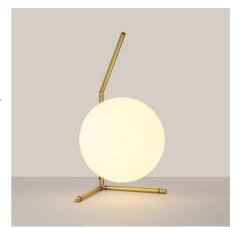

## Crystal ball table lamp "OCTO 200" - E27 - Ø 22cm

## Ref. LD1012-220-D

Table lamp "OCTO 220", refined and modern, featuring a spherical shade of 22 cm in diameter made of opaline glass. With simple lines and a minimalist character, it offers great versatility in decoration, adapting to both classic or retro interiors as well as contemporary styles. It can be used as a desk lamp, for a side table in the living room, or in hallways. \*\* Accepts E27 bulb - NOT included\*\*