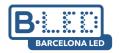

## Ref. LD1011-220-D

"RIPPER 220" Table Lamp, refined and modern, with a spherical shade measuring 22 cm in diameter made of opaline glass. With simple lines and a minimalist character, it offers great versatility in decoration, adapting to both classic or retro interiors as well as contemporary styles. It can be used as a desk lamp, for a side table in the living room, or in entryways. \*\*Accepts E27 bulb - NOT included\*\*