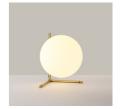

## Crystal ball table lamp "RIPPER 220" - E27 - Ø 22cm

## Ref. LD1011-220-D

"RIPPER 220" Table Lamp, refined and modern, with a spherical shade measuring 22 cm in diameter made of opaline glass. With simple lines and a minimalist character, it offers great versatility in decoration, adapting to both classic or retro interiors as well as contemporary styles. It can be used as a desk lamp, for a side table in the living room, or in entryways. \*\*Accepts E27 bulb - NOT included\*\*

## **Product data**

| Case color          | Gold (to use)                          |
|---------------------|----------------------------------------|
| Connection          | Plug                                   |
| Width               | 270mm                                  |
| Сар                 | E27                                    |
| Certs               | CE, ROHS                               |
| Style               | Design, Minimalist                     |
| Guarantee           | 10 years                               |
| IP                  | IP20                                   |
| Long                | 260mm                                  |
| Material            | Aluminum                               |
| Material diffuser   | Crystal                                |
| Maximum power (W)   | 40                                     |
| Nominal Voltage (V) | 220 - 240 V AC                         |
| Outdoor Use         | No                                     |
| Recommended Use     | Bedrooms, Hotels, Offices, Living room |
|                     |                                        |