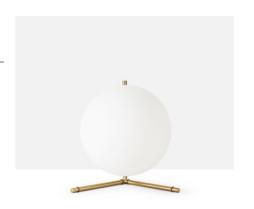

## **Product data**

| Case color          | Gold (to use)                          |
|---------------------|----------------------------------------|
| Connection          | Plug                                   |
| Width               | 270mm                                  |
| Сар                 | E27                                    |
| Certs               | CE, ROHS                               |
| Style               | Design, Minimalist                     |
| Guarantee           | 10 years                               |
| IP                  | IP20                                   |
| Long                | 260mm                                  |
| Material            | Aluminum                               |
| Material diffuser   | Crystal                                |
| Maximum power (W)   | 40                                     |
| Nominal Voltage (V) | 220 - 240 V AC                         |
| Outdoor Use         | No                                     |
| Recommended Use     | Bedrooms, Hotels, Offices, Living room |
|                     |                                        |