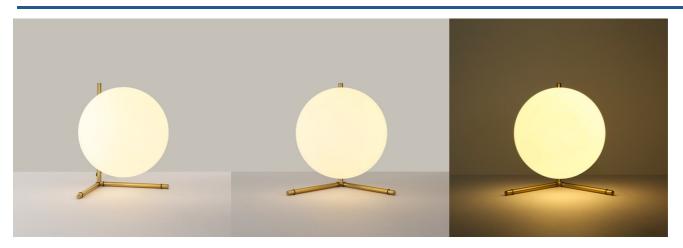

## Ref. LD1011-220-D

"RIPPER 220" Table Lamp, refined and modern, with a spherical shade measuring 22 cm in diameter made of opaline glass. With simple lines and a minimalist character, it offers great versatility in decoration, adapting to both classic or retro interiors as well as contemporary styles. It can be used as a desk lamp, for a side table in the living room, or in entryways. \*\*Accepts E27 bulb - NOT included\*\*