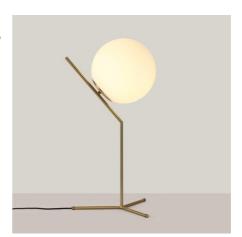

## Ref. LD1007-250-D

"NOLA" Table Lamp, elegant and minimalist, with a 25cm diameter spherical shade in opaline glass Due to its dimensions, it is perfect as a desk lamp and for side tables in the living room. \*\* Accepts E27 bulb - NOT included\*\*

## Product data

| Housing color       | Gold (to use)                          |
|---------------------|----------------------------------------|
| Connection          | Plug                                   |
| High                | 660 mm                                 |
| Width               | 330mm                                  |
| Сар                 | E27                                    |
| IP                  | IP20                                   |
| Material            | Aluminum                               |
| Material diffuser   | Crystal                                |
| Assembly            | On Foot                                |
| Maximum power (W)   | 40                                     |
| Nominal Voltage (V) | 220 - 240 V AC                         |
| Outdoor Use         | No                                     |
| Recommended Use     | Bedrooms, Hotels, Offices, Living room |
|                     |                                        |