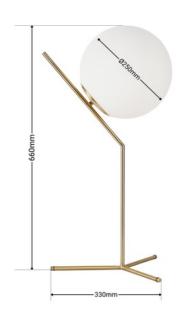

## Product data

| Housing color       | Gold (to use)                          |
|---------------------|----------------------------------------|
| Connection          | Plug                                   |
| High                | 660 mm                                 |
| Width               | 330mm                                  |
| Сар                 | E27                                    |
| IP                  | IP20                                   |
| Material            | Aluminum                               |
| Material diffuser   | Crystal                                |
| Assembly            | On Foot                                |
| Maximum power (W)   | 40                                     |
| Nominal Voltage (V) | 220 - 240 V AC                         |
| Outdoor Use         | No                                     |
| Recommended Use     | Bedrooms, Hotels, Offices, Living room |
|                     |                                        |