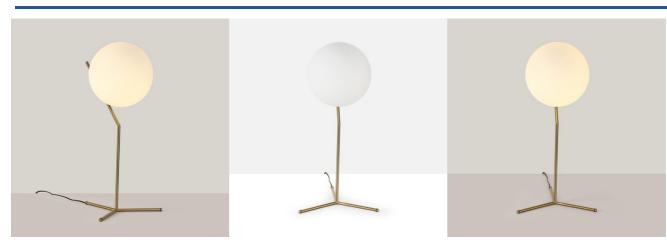

## Ref. LD1007-250-D

"NOLA" Table Lamp, elegant and minimalist, with a 25cm diameter spherical shade in opaline glass Due to its dimensions, it is perfect as a desk lamp and for side tables in the living room. \*\* Accepts E27 bulb - NOT included\*\*

## Product data

| Housing color       | Gold (to use)                          |
|---------------------|----------------------------------------|
| Connection          | Plug                                   |
| High                | 660 mm                                 |
| Width               | 330mm                                  |
| Сар                 | E27                                    |
| IP                  | IP20                                   |
| Material            | Aluminum                               |
| Material diffuser   | Crystal                                |
| Assembly            | On Foot                                |
| Maximum power (W)   | 40                                     |
| Nominal Voltage (V) | 220 - 240 V AC                         |
| Outdoor Use         | No                                     |
| Recommended Use     | Bedrooms, Hotels, Offices, Living room |
|                     |                                        |