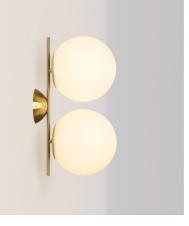

## Double crystal ball wall light "VIC 220" - E27 - Ø 22cm

## Ref. LD1018-220-D

"VIC 220" Wall Sconce with an elegant and minimalist design, consisting of two opaline glass spheres measuring 22 cm in diameter and an aluminum structure in a gold finish. Offers great versatility in decoration, adapting to both classic or retro interiors as well as contemporary styles. \*\* Accepts E27 bulbs - NOT included\*\*