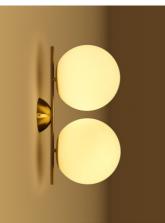

## Double crystal ball wall light "VIC 220" - E27 - Ø 22cm

## Ref. LD1018-220-D

"VIC 220" Wall Sconce with an elegant and minimalist design, consisting of two opaline glass spheres measuring 22 cm in diameter and an aluminum structure in a gold finish. Offers great versatility in decoration, adapting to both classic or retro interiors as well as contemporary styles. \*\* Accepts E27 bulbs - NOT included\*\*