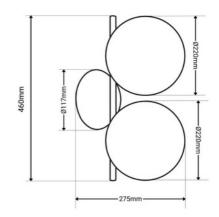

## **Product data**

| Housing color       | Gold (to use)                          |
|---------------------|----------------------------------------|
| High                | 460mm                                  |
| Width               | 275mm                                  |
| Сар                 | E27                                    |
| Certs               | CE, ROHS                               |
| Connection          | Point of light                         |
| Style               | Design, Minimalist                     |
| Frequency (Hz)      | 50 - 60                                |
| Guarantee           | 10 years                               |
| IP                  | IP20                                   |
| Material            | Aluminum                               |
| Material diffuser   | Crystal                                |
| Maximum power (W)   | 40                                     |
| Nominal Voltage (V) | 220 - 240 V AC                         |
| Outdoor Use         | No                                     |
| Recommended Use     | Bedrooms, Hotels, Offices, Living room |