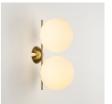

## Double crystal ball wall light "VIC 220" - E27 - Ø 22cm

## Ref. LD1018-220-D

"VIC 220" Wall Sconce with an elegant and minimalist design, consisting of two opaline glass spheres measuring 22 cm in diameter and an aluminum structure in a gold finish. Offers great versatility in decoration, adapting to both classic or retro interiors as well as contemporary styles. \*\* Accepts E27 bulbs - NOT included\*\*