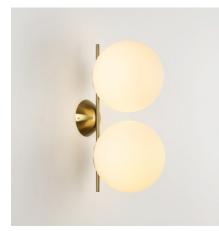

## Double crystal ball wall light "VIC 220" - E27 - Ø 22cm

## Ref. LD1018-220-D

"VIC 220" Wall Sconce with an elegant and minimalist design, consisting of two opaline glass spheres measuring 22 cm in diameter and an aluminum structure in a gold finish. Offers great versatility in decoration, adapting to both classic or retro interiors as well as contemporary styles. \*\* Accepts E27 bulbs - NOT included\*\*