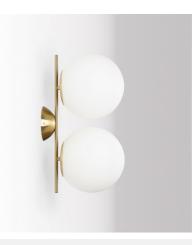

## Double crystal ball wall light "VIC 220" - E27 - Ø 22cm

## Ref. LD1018-220-D

"VIC 220" Wall Sconce with an elegant and minimalist design, consisting of two opaline glass spheres measuring 22 cm in diameter and an aluminum structure in a gold finish. Offers great versatility in decoration, adapting to both classic or retro interiors as well as contemporary styles. \*\* Accepts E27 bulbs - NOT included\*\*