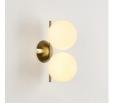

## Double crystal ball wall light "VIC 150" - 2 x E27 - Ø 15cm

"Double" Wall Sconce with an elegant design composed of two opaline glass spheres and a structure made of aluminum with a gold finish. With simple lines and a minimalist character, it offers great versatility in decoration, adapting to both classic or retro interiors and contemporary styles. Provides bright and diffused lighting, ideal for creating a relaxing and cozy atmosphere in any interior space. \*\* Accepts E27 G45 bulbs - NOT included\*\*