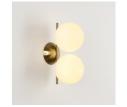

## Double crystal ball wall light "VIC 150" - 2 x E27 - Ø 15cm

"Double" Wall Sconce with an elegant design composed of two opaline glass spheres and a structure made of aluminum with a gold finish. With simple lines and a minimalist character, it offers great versatility in decoration, adapting to both classic or retro interiors and contemporary styles. Provides bright and diffused lighting, ideal for creating a relaxing and cozy atmosphere in any interior space. \*\* Accepts E27 G45 bulbs - NOT included\*\*