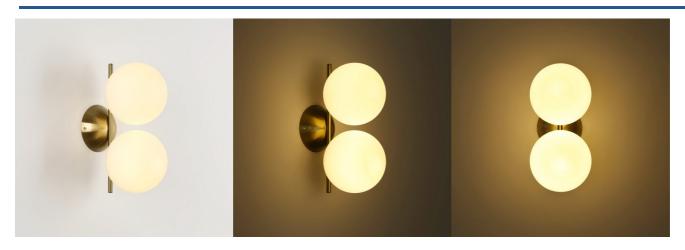

## Double crystal ball wall light "VIC 150" - 2 x E27 - Ø 15cm

"Double" Wall Sconce with an elegant design composed of two opaline glass spheres and a structure made of aluminum with a gold finish. With simple lines and a minimalist character, it offers great versatility in decoration, adapting to both classic or retro interiors and contemporary styles. Provides bright and diffused lighting, ideal for creating a relaxing and cozy atmosphere in any interior space. \*\* Accepts E27 G45 bulbs - NOT included\*\*