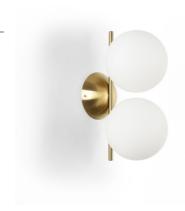

## Double crystal ball wall light "VIC 150" - 2 x E27 - Ø 15cm

"Double" Wall Sconce with an elegant design composed of two opaline glass spheres and a structure made of aluminum with a gold finish. With simple lines and a minimalist character, it offers great versatility in decoration, adapting to both classic or retro interiors and contemporary styles. Provides bright and diffused lighting, ideal for creating a relaxing and cozy atmosphere in any interior space. \*\* Accepts E27 G45 bulbs - NOT included\*\*