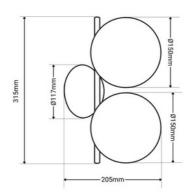

## **Product data**

| Housing color       | Chrome (to use), Gold (to use)         |
|---------------------|----------------------------------------|
| Width               | 205mm                                  |
| Сар                 | E27 G45                                |
| Certs               | CE, ROHS                               |
| Connection          | Point of light                         |
| Style               | Design, Minimalist                     |
| Frequency (Hz)      | 50 - 60                                |
| Guarantee           | 10 years                               |
| IP                  | IP20                                   |
| Long                | 315mm                                  |
| Material            | Aluminum                               |
| Material diffuser   | Crystal                                |
| Maximum power (W)   | 40                                     |
| Nominal Voltage (V) | 220 - 240 V AC                         |
| Outdoor Use         | No                                     |
| Recommended Use     | Bedrooms, Hotels, Offices, Living room |