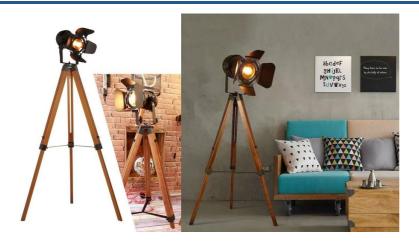

## Vintage floor lamp with tripod "CINEMA" 139cm

Are you a cinema fan? Then the vintage Cinema aluminum floor lamp with wood tripod is a must-have in your home or business. Its adjustable spotlight allows you to highlight your favorite objects or direct light to a specific area with great ease. Red decorative cable with plug and switch. \*Does not include light bulb\*