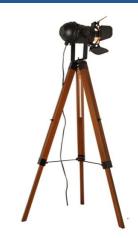

## Vintage floor lamp with tripod "CINEMA" 139cm

Are you a cinema fan? Then the vintage Cinema aluminum floor lamp with wood tripod is a must-have in your home or business. Its adjustable spotlight allows you to highlight your favorite objects or direct light to a specific area with great ease. Red decorative cable with plug and switch. \*Does not include light bulb\*