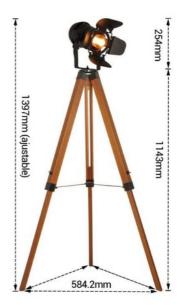

## Vintage floor lamp with tripod "CINEMA" 139cm

Are you a cinema fan? Then the vintage Cinema aluminum floor lamp with wood tripod is a must-have in your home or business. Its adjustable spotlight allows you to highlight your favorite objects or direct light to a specific area with great ease. Red decorative cable with plug and switch. \*Does not include light bulb\*