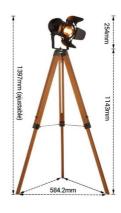

## Vintage floor lamp with tripod "CINEMA" 139cm

Are you a cinema fan? Then the vintage Cinema aluminum floor lamp with wood tripod is a must-have in your home or business. Its adjustable spotlight allows you to highlight your favorite objects or direct light to a specific area with great ease. Red decorative cable with plug and switch. \*Does not include light bulb\*