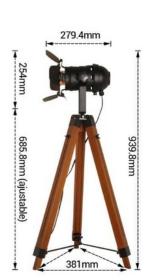

## Vintage floor lamp with tripod "CINEMA" 139cm

Are you a cinema fan? Then the vintage Cinema aluminum floor lamp with wood tripod is a must-have in your home or business. Its adjustable spotlight allows you to highlight your favorite objects or direct light to a specific area with great ease. Red decorative cable with plug and switch. \*Does not include light bulb\*