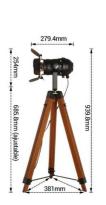

## Vintage floor lamp with tripod "CINEMA" 139cm

Are you a cinema fan? Then the vintage Cinema aluminum floor lamp with wood tripod is a must-have in your home or business. Its adjustable spotlight allows you to highlight your favorite objects or direct light to a specific area with great ease. Red decorative cable with plug and switch. \*Does not include light bulb\*