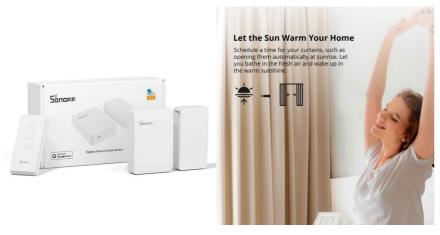

# SONOFF Intelligent Curtain Motor - Zigbee - 5V DC/1A

### Ref. SONOFFZBCURTAIN

The SONOFF Zigbee smart curtain motor is designed to automate the control of curtains. It allows control from anywhere via a compatible mobile app, a remote control, or through voice command. It is possible to schedule specific times to open and close the curtains, adjust their position, and control the amount of light entering the home. It also allows for controlling the curtains through other smart devices. Easy to install, requires no changes to the current curtain, and no tools are needed. The high-speed motor can move curtains weighing up to 8 kg and includes a rechargeable 4000mAh battery with long battery life.