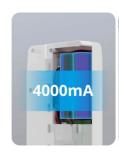

### Long Battery Life and Easy to Charge

Using 4000mA lithium battery, after fully charged, it can be switched on and off twice a day for up to 3 months of use. It can also be charged all the time to keep the battery fully charged at all times.