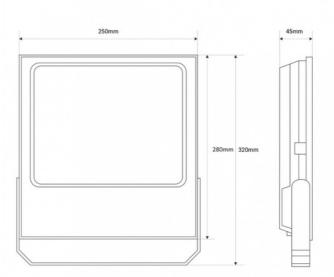

## **Product data**

| Certs                   | CE, ROHS                                 |
|-------------------------|------------------------------------------|
| Energy efficiency class | E                                        |
| Dimensions (mm) LxWxH   | 250 x 320 x 45                           |
| Dimmable                | No                                       |
| Efficiency (Lm/w)       | 110                                      |
| Projector Range         | Pro Series                               |
| Guarantee               | According to legal warranty: 3 years     |
| IP                      | IP66                                     |
| Kelvin (K)              | 3000, 4000, 5000                         |
| Lumens (Lm)             | WW (8572lm) - NW (9972lm) - CW (9112lm)  |
| Assembly                | Surface                                  |
| Orientable              | Yes                                      |
| Power (W)               | 100                                      |
| Sensor                  | No                                       |
| Nominal Voltage (V)     | 200 - 265V                               |
| Key                     | ССТ                                      |
| Outdoor Use             | If                                       |
| Recommended Use         | Industry, Parking, Industrial Warehouses |
| Service life (h)        | 50000                                    |