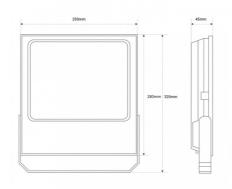

## **Product data**

| Certs                   | CE, ROHS                                 |
|-------------------------|------------------------------------------|
| Energy efficiency class | E                                        |
| Dimensions (mm) LxWxH   | 250 x 320 x 45                           |
| Dimmable                | No                                       |
| Efficiency (Lm/w)       | 110                                      |
| Projector Range         | Pro Series                               |
| Guarantee               | According to legal warranty: 3 years     |
| IP                      | IP66                                     |
| Kelvin (K)              | 3000, 4000, 5000                         |
| Lumens (Lm)             | WW (8572lm) - NW (9972lm) - CW (9112lm)  |
| Assembly                | Surface                                  |
| Orientable              | Yes                                      |
| Power (W)               | 100                                      |
| Sensor                  | No                                       |
| Nominal Voltage (V)     | 200 - 265V                               |
| Key                     | ССТ                                      |
| Outdoor Use             | If                                       |
| Recommended Use         | Industry, Parking, Industrial Warehouses |
| Service life (h)        | 50000                                    |