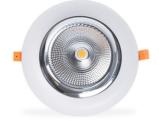

## Special LED downlight for gold and wine stores -40W - Philips driver - Cut Ø210 mm

## Ref. B1260-1-OROYVINO

44W LED downlight with Philips driver, specifically designed for luxury product stores such as gold and wine. With chip R00VA19, it highlights the colors and details of these products, enhancing the golden tones of the gold and the intense hues of the wine, increasing their visual appeal and favoring customers' purchase decisions. Energy savings and long lifespan. Outer diameter: 225mm Cutting diameter: 210 mm