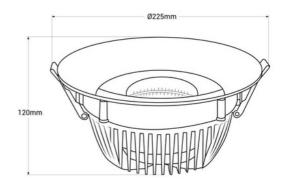

## Ref. B1260-1-OROYVINO

44W LED downlight with Philips driver, specifically designed for luxury product stores such as gold and wine. With chip R00VA19, it highlights the colors and details of these products, enhancing the golden tones of the gold and the intense hues of the wine, increasing their visual appeal and favoring customers' purchase decisions. Energy savings and long lifespan. Outer diameter: 225mm Cutting diameter: 210 mm