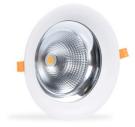

## Special LED downlight for gold and wine stores -40W - Philips driver - Cut Ø210 mm

## Ref. B1260-1-OROYVINO

44W LED downlight with Philips driver, specifically designed for luxury product stores such as gold and wine. With chip R00VA19, it highlights the colors and details of these products, enhancing the golden tones of the gold and the intense hues of the wine, increasing their visual appeal and favoring customers' purchase decisions. Energy savings and long lifespan. Outer diameter: 225mm Cutting diameter: 210 mm