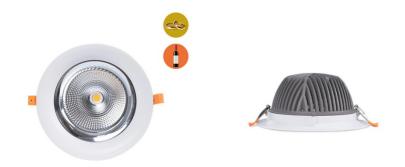

## Special LED downlight for gold and wine stores -40W - Philips driver - Cut Ø210 mm

## Ref. B1260-1-OROYVINO

44W LED downlight with Philips driver, specifically designed for luxury product stores such as gold and wine. With chip R00VA19, it highlights the colors and details of these products, enhancing the golden tones of the gold and the intense hues of the wine, increasing their visual appeal and favoring customers' purchase decisions. Energy savings and long lifespan. Outer diameter: 225mm Cutting diameter: 210 mm