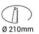

## Special LED downlight for gold and wine stores -40W - Philips driver - Cut Ø210 mm

## Ref. B1260-1-OROYVINO

44W LED downlight with Philips driver, specifically designed for luxury product stores such as gold and wine. With chip R00VA19, it highlights the colors and details of these products, enhancing the golden tones of the gold and the intense hues of the wine, increasing their visual appeal and favoring customers' purchase decisions. Energy savings and long lifespan. Outer diameter: 225mm Cutting diameter: 210 mm