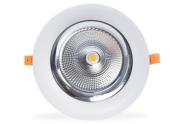

## Ref. B1260-1-JOY

44W LED downlight with Philips driver, specifically designed for jewelry stores. With chip R00VA19, it highlights the silver and shiny tones of the jewelry, enhancing its visual appeal and boosting customers' purchasing decisions. Exceptional color rendering index (CRI >90). Energy savings and long lifespan. Outer diameter: 225mm Cutting diameter: 210 mm