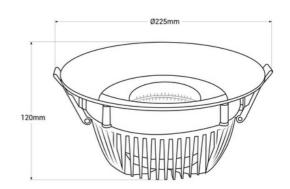

## Ref. B1260-1-JOY

44W LED downlight with Philips driver, specifically designed for jewelry stores. With chip R00VA19, it highlights the silver and shiny tones of the jewelry, enhancing its visual appeal and boosting customers' purchasing decisions. Exceptional color rendering index (CRI >90). Energy savings and long lifespan. Outer diameter: 225mm Cutting diameter: 210 mm

## **Product data**

| Certs                   | CE, ROHS                             |
|-------------------------|--------------------------------------|
| CRI                     | 90-95                                |
| Dimensions (mm) LxWxH   | Ø225                                 |
| Cutting dimensions (mm) | Ø210                                 |
| Dimmable                | No                                   |
| Guarantee               | According to legal warranty: 3 years |
| Orientable              | No                                   |
| Power (W)               | 44                                   |
| Nominal Voltage (V)     | 220 - 240 V AC                       |
| Type of LED             | СОВ                                  |
| Key                     | Cold white                           |
| Recommended Use         | Jewelry                              |