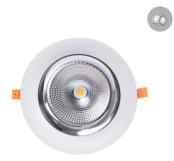

## Ref. B1260-1-JOY

44W LED downlight with Philips driver, specifically designed for jewelry stores. With chip R00VA19, it highlights the silver and shiny tones of the jewelry, enhancing its visual appeal and boosting customers' purchasing decisions. Exceptional color rendering index (CRI >90). Energy savings and long lifespan. Outer diameter: 225mm Cutting diameter: 210 mm