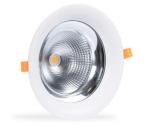

## Ref. B1260-1-JOY

44W LED downlight with Philips driver, specifically designed for jewelry stores. With chip R00VA19, it highlights the silver and shiny tones of the jewelry, enhancing its visual appeal and boosting customers' purchasing decisions. Exceptional color rendering index (CRI >90). Energy savings and long lifespan. Outer diameter: 225mm Cutting diameter: 210 mm