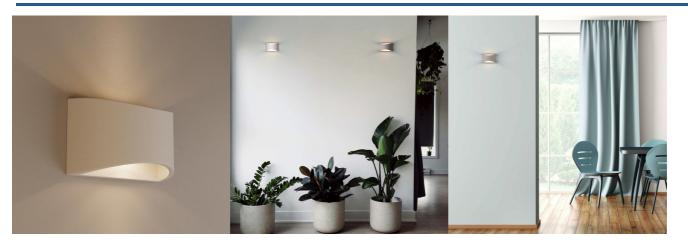

## Concrete wall light "Raquel" - Up & down - 1 x G9

"Raquel" wall lamp, made of cement, with a modern and minimalist style, featuring a G9 socket. Its up & down design creates elegant ambient lighting, perfect for complementing contemporary spaces. \*Accepts a G9 bulb - Not included\*

## Product data

| Housing color       | White (use), Gray (to use), Red (use)  |
|---------------------|----------------------------------------|
| High                | 80mm                                   |
| Width               | 120mm                                  |
| Сар                 | G9                                     |
| Connection          | Point of light                         |
| Dimmable            | No                                     |
| IP                  | IP20                                   |
| Long                | 200mm                                  |
| Material            | Cement                                 |
| Maximum power (W)   | 25                                     |
| Sensor              | No                                     |
| Nominal Voltage (V) | 220 - 240 V AC                         |
| Outdoor Use         | No                                     |
| Recommended Use     | Bedrooms, Living room, Fascias, Stairs |