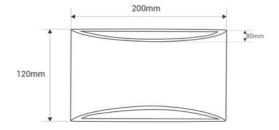

## Product data

| Housing color       | White (use), Gray (to use), Red (use)  |
|---------------------|----------------------------------------|
| High                | 80mm                                   |
| Width               | 120mm                                  |
| Сар                 | G9                                     |
| Connection          | Point of light                         |
| Dimmable            | No                                     |
| IP                  | IP20                                   |
| Long                | 200mm                                  |
| Material            | Cement                                 |
| Maximum power (W)   | 25                                     |
| Sensor              | No                                     |
| Nominal Voltage (V) | 220 - 240 V AC                         |
| Outdoor Use         | No                                     |
| Recommended Use     | Bedrooms, Living room, Fascias, Stairs |