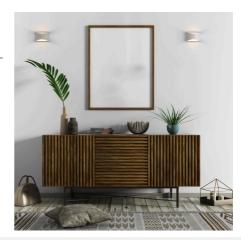

## Concrete wall light "Raquel" - Up & down - 1 x G9

"Raquel" wall lamp, made of cement, with a modern and minimalist style, featuring a G9 socket. Its up & down design creates elegant ambient lighting, perfect for complementing contemporary spaces. \*Accepts a G9 bulb - Not included\*