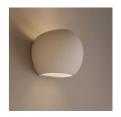

## Concrete wall light "Ball" - Up & down - 1 x G9

Wall lamp "Ball", made of concrete, in a modern and minimalist style, with G9 socket. Its up & down design creates an elegant ambient lighting, perfect for complementing contemporary spaces. \*Accepts a G9 bulb (maximum height 50mm) - Not included\*

## **Product data**

| Housing color       | White (use), Gray (to use), Red (use)      |
|---------------------|--------------------------------------------|
| High                | 130mm                                      |
| Width               | 140mm                                      |
| Сар                 | G9                                         |
| Certs               | CE, ROHS                                   |
| Connection          | Point of light                             |
| Dimmable            | No                                         |
| Guarantee           | According to legal warranty: 3 years       |
| IP                  | IP20                                       |
| Long                | 140mm                                      |
| Material            | Cement                                     |
| Assembly            | Surface                                    |
| Orientable          | No                                         |
| Maximum power (W)   | 25                                         |
| Sensor              | No                                         |
| Nominal Voltage (V) | 220 - 240 V AC                             |
| Outdoor Use         | No                                         |
| Recommended Use     | Dining room, Bedrooms, Restaurants, Stairs |