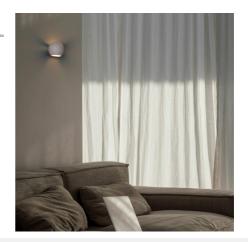

## Concrete wall light "Ball" - Up & down - 1 x G9

Wall lamp "Ball", made of concrete, in a modern and minimalist style, with G9 socket. Its up & down design creates an elegant ambient lighting, perfect for complementing contemporary spaces. \*Accepts a G9 bulb (maximum height 50mm) - Not included\*