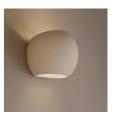

## Concrete wall light "Ball" - Up & down - 1 x G9

Wall lamp "Ball", made of concrete, in a modern and minimalist style, with G9 socket. Its up & down design creates an elegant ambient lighting, perfect for complementing contemporary spaces. \*Accepts a G9 bulb (maximum height 50mm) - Not included\*

## **Product data**

| Housing color       | White (use), Gray (to use), Red (use)      |
|---------------------|--------------------------------------------|
| High                | 130mm                                      |
| Width               | 140mm                                      |
| Сар                 | G9                                         |
| Certs               | CE, ROHS                                   |
| Connection          | Point of light                             |
| Dimmable            | No                                         |
| Guarantee           | According to legal warranty: 3 years       |
| IP                  | IP20                                       |
| Long                | 140mm                                      |
| Material            | Cement                                     |
| Assembly            | Surface                                    |
| Orientable          | No                                         |
| Maximum power (W)   | 25                                         |
| Sensor              | No                                         |
| Nominal Voltage (V) | 220 - 240 V AC                             |
| Outdoor Use         | No                                         |
| Recommended Use     | Dining room, Bedrooms, Restaurants, Stairs |