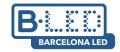

## Concrete wall light "Ball" - Up & down - 1 x G9

Wall lamp "Ball", made of concrete, in a modern and minimalist style, with G9 socket. Its up & down design creates an elegant ambient lighting, perfect for complementing contemporary spaces. \*Accepts a G9 bulb (maximum height 50mm) - Not included\*