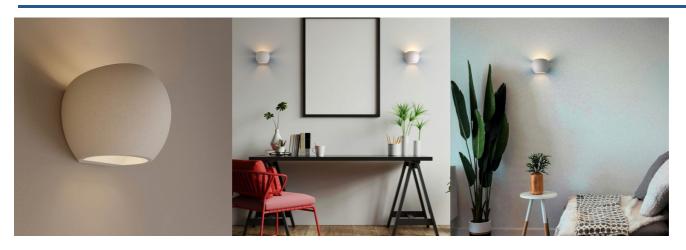

## Concrete wall light "Ball" - Up & down - 1 x G9

Wall lamp "Ball", made of concrete, in a modern and minimalist style, with G9 socket. Its up & down design creates an elegant ambient lighting, perfect for complementing contemporary spaces. \*Accepts a G9 bulb (maximum height 50mm) - Not included\*