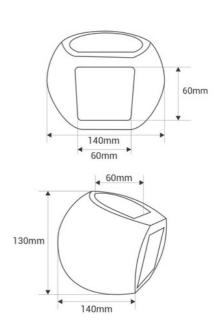

## **Product data**

| Housing color       | White (use), Gray (to use), Red (use)      |
|---------------------|--------------------------------------------|
| High                | 130mm                                      |
| Width               | 140mm                                      |
| Сар                 | G9                                         |
| Certs               | CE, ROHS                                   |
| Connection          | Point of light                             |
| Dimmable            | No                                         |
| Guarantee           | According to legal warranty: 3 years       |
| IP                  | IP20                                       |
| Long                | 140mm                                      |
| Material            | Cement                                     |
| Assembly            | Surface                                    |
| Orientable          | No                                         |
| Maximum power (W)   | 25                                         |
| Sensor              | No                                         |
| Nominal Voltage (V) | 220 - 240 V AC                             |
| Outdoor Use         | No                                         |
| Recommended Use     | Dining room, Bedrooms, Restaurants, Stairs |