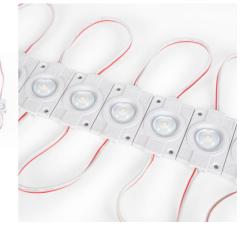

## Ref. BM1435BC

The LED modules provide a uniform and decorative lighting perfect for advertising signs and special projects. Each module has a power of 2W and 3M adhesive on its base. Suitable for outdoors: IP65. Available in warm white (3000K). Dimensions: 45 x 30mm. \*\* The price is per module or tablet\*\*

## **Product data**

| High                | 7mm                                  |
|---------------------|--------------------------------------|
| Width               | 30mm                                 |
| Opening angle (°)   | 165                                  |
| Certs               | CE, ROHS                             |
| Guarantee           | According to legal warranty: 3 years |
| IP                  | IP65                                 |
| Kelvin (K)          | 3000                                 |
| Long                | 45mm                                 |
| Material            | Polycarbonate                        |
| Power (W)           | 2                                    |
| Nominal Voltage (V) | 12V DC                               |
| Type of LED         | SMD 3030                             |
| Кеу                 | Warm white                           |
| Outdoor Use         | lf                                   |