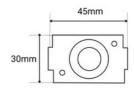

## Ref. BM1435BC

The LED modules provide a uniform and decorative lighting perfect for advertising signs and special projects. Each module has a power of 2W and 3M adhesive on its base. Suitable for outdoors: IP65. Available in warm white (3000K). Dimensions: 45 x 30mm. \*\* The price is per module or tablet\*\*

## **Product data**

| High                | 7mm                                  |
|---------------------|--------------------------------------|
| Width               | 30mm                                 |
| Opening angle (°)   | 165                                  |
| Certs               | CE, ROHS                             |
| Guarantee           | According to legal warranty: 3 years |
| IP                  | IP65                                 |
| Kelvin (K)          | 3000                                 |
| Long                | 45mm                                 |
| Material            | Polycarbonate                        |
| Power (W)           | 2                                    |
| Nominal Voltage (V) | 12V DC                               |
| Type of LED         | SMD 3030                             |
| Кеу                 | Warm white                           |
| Outdoor Use         | lf                                   |