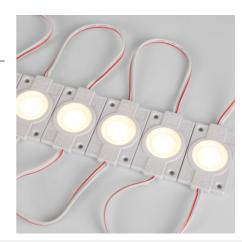

## Ref. BM1435BC

The LED modules provide a uniform and decorative lighting perfect for advertising signs and special projects. Each module has a power of 2W and 3M adhesive on its base. Suitable for outdoors: IP65. Available in warm white (3000K). Dimensions: 45 x 30mm. \*\* The price is per module or tablet\*\*

## **Product data**

| High                | 7mm                                  |
|---------------------|--------------------------------------|
| Width               | 30mm                                 |
| Opening angle (°)   | 165                                  |
| Certs               | CE, ROHS                             |
| Guarantee           | According to legal warranty: 3 years |
| IP                  | IP65                                 |
| Kelvin (K)          | 3000                                 |
| Long                | 45mm                                 |
| Material            | Polycarbonate                        |
| Power (W)           | 2                                    |
| Nominal Voltage (V) | 12V DC                               |
| Type of LED         | SMD 3030                             |
| Кеу                 | Warm white                           |
| Outdoor Use         | lf                                   |