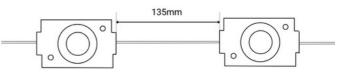

## Ref. BM1435BC

The LED modules provide a uniform and decorative lighting perfect for advertising signs and special projects. Each module has a power of 2W and 3M adhesive on its base. Suitable for outdoors: IP65. Available in warm white (3000K). Dimensions: 45 x 30mm. \*\* The price is per module or tablet\*\*