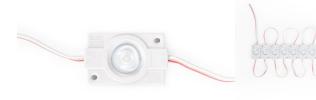

## Ref. BM1435BC

The LED modules provide a uniform and decorative lighting perfect for advertising signs and special projects. Each module has a power of 2W and 3M adhesive on its base. Suitable for outdoors: IP65. Available in warm white (3000K). Dimensions: 45 x 30mm. \*\* The price is per module or tablet\*\*

## **Product data**

| High                | 7mm                                  |
|---------------------|--------------------------------------|
| Width               | 30mm                                 |
| Opening angle (°)   | 165                                  |
| Certs               | CE, ROHS                             |
| Guarantee           | According to legal warranty: 3 years |
| IP                  | IP65                                 |
| Kelvin (K)          | 3000                                 |
| Long                | 45mm                                 |
| Material            | Polycarbonate                        |
| Power (W)           | 2                                    |
| Nominal Voltage (V) | 12V DC                               |
| Type of LED         | SMD 3030                             |
| Кеу                 | Warm white                           |
| Outdoor Use         | lf                                   |